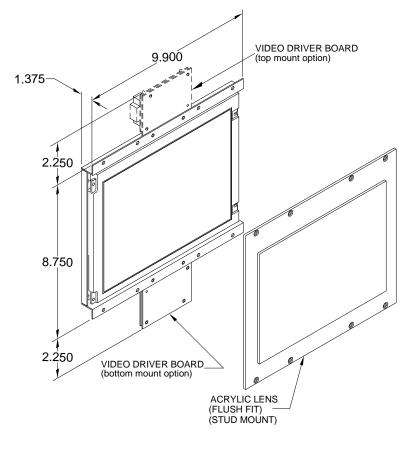

## EA104-DX2

Ver. 1 Rel.1/27/2020

This must be used in conjunction with remote cpu ER104-XXX Recommended clearance for display with lens is 1.50 inch.

(Mounting NOT Vertically Symmetrical)

## Features:

- Live video option
- Self testing
- Low profile
- Elite PI Designer software
- Elite PI Transfer software
- Multi-car capabilities for hallway use
- Video Driver Board can be mounted above or below the display.
- CPU Box can be up to 25 feet from screen.
- One remote cpu box can support 2 screens