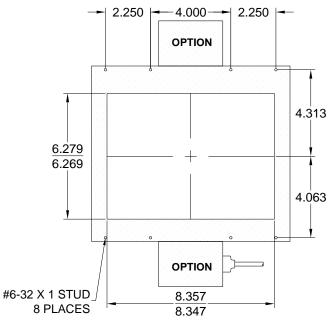

TO ORDER: - EA104 - DX2

| RELATED DRAWINGS |              |
|------------------|--------------|
| DESCRIPTION      | DRAWING NAME |
| PANEL PREP.      | PP104-2      |
| DETAIL DIM.      | DD104-2      |