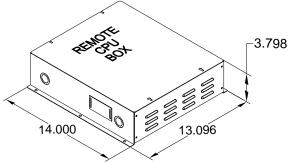

## Features:

- Live video option
- Self testing
- Low profile
- Elite PI Designer software
- Elite PI Transfer software
- Multi-car capabilities for hallway use
- Video Driver Board can be mounted above or below the display.
- CPU Box can be up to 25 feet from screen.
- One remote cpu box can support 2 screens

TO ORDER: - EA104 - DX2

| RELATED DRAWINGS |              |
|------------------|--------------|
| DESCRIPTION      | DRAWING NAME |
| PANEL PREP.      | PP104-2      |
| DETAIL DIM.      | DD104-2      |