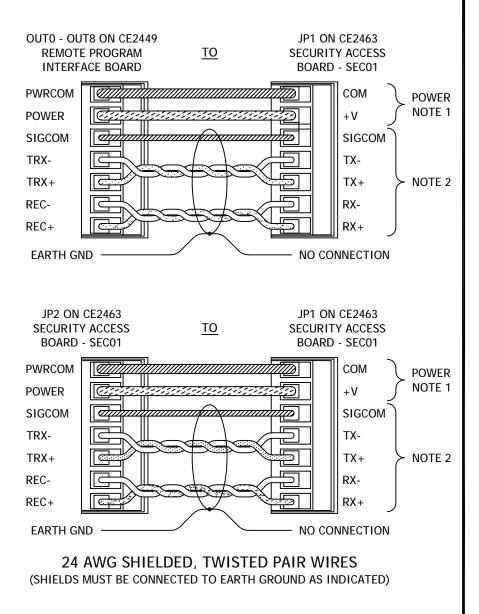

## NOTES:

- 1 <u>On SEC01-RXXX units ONLY.</u> Use 18 AWG or larger wire to connect power (V+ and COM) to the unit.
- Connect using three 24 AWG shielded, twisted pair wires. One wire of the SIGCOM pair will not be used.
- 3 If communication problems occur during programming, call Tech Support at 419-636-6705 for instructions on installing termination resistors.