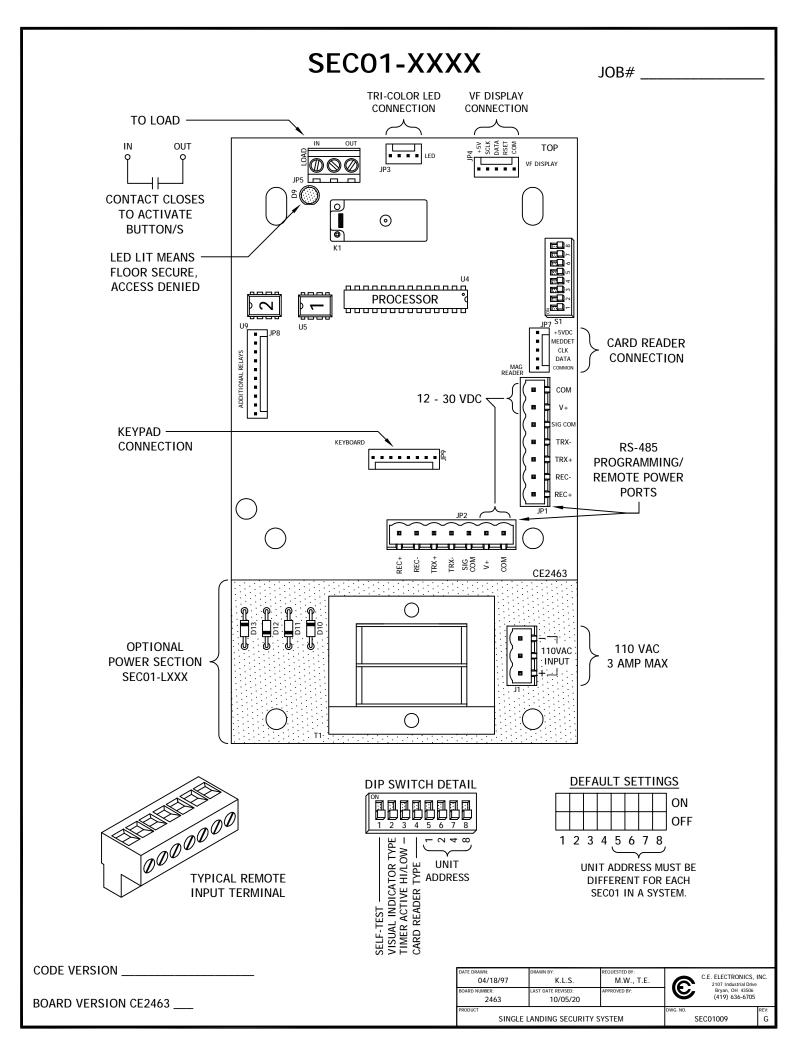

## SEC01-XXXX SECURITY ACCESS SYSTEM INFORMATION

| DIP | OFF | NORMAL OPERATING MODE               |
|-----|-----|-------------------------------------|
| 1   | ON  | SELF-TEST MODE                      |
| DIP | OFF | TRI-COLOR LED INDICATOR             |
| 2   | ON  | 16-CHARACTER VF DISPLAY             |
| DIP | OFF | NOT USED                            |
| 3   | ON  | SHOULD REMAIN OFF                   |
| DIP | OFF | INSERTION-TYPE CARD READER          |
| 4   | ON  | SWIPE-TYPE CARD OR PROXIMITY READER |
|     |     |                                     |

| DIP<br>8 | DIP<br>7 | DIP<br>6 | DIP<br>5 | LANDING<br>NUMBER |
|----------|----------|----------|----------|-------------------|
| OFF      | OFF      | OFF      | OFF      | 1                 |
| OFF      | OFF      | OFF      | ON       | 2                 |
| OFF      | OFF      | ON       | OFF      | 3                 |
| OFF      | OFF      | ON       | ON       | 4                 |
| OFF      | ON       | OFF      | OFF      | 5                 |
| OFF      | ON       | OFF      | ON       | 6                 |
| OFF      | ON       | ON       | OFF      | 7                 |
| OFF      | ON       | ON       | ON       | 8                 |
| ON       | OFF      | OFF      | OFF      | 9                 |
| ON       | OFF      | OFF      | ON       | 10                |
| ON       | OFF      | ON       | OFF      | 11                |
| ON       | OFF      | ON       | ON       | 12                |
| ON       | ON       | OFF      | OFF      | 13                |
| ON       | ON       | OFF      | ON       | 14                |
| ON       | ON       | ON       | OFF      | 15                |
| ON       | ON       | ON       | ON       | 16                |