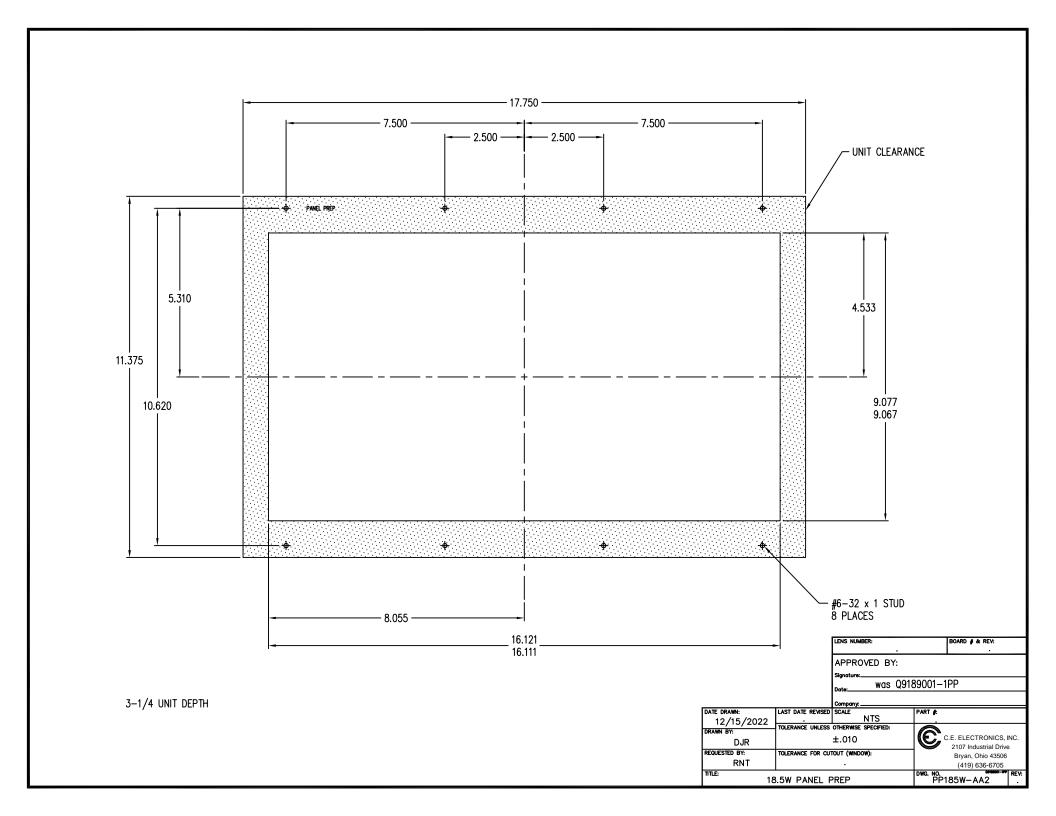

# EX185W-AA2X

18.5 inch ELITE PI® PRO "WIDE"

C.E. Electronics, Inc. (US) 2107 Industrial Drive, Bryan, Ohio 43506 p: 419.636.6705 www.ceelectronics.com

C.E. Electronics, Ltd. (UK) P.O. Box 1679 Marlow, Bucks SL7 3ZG, UK p: +44 (0) 1628 487633 www.ceelectronics.co.uk

## **EX185W-AA2X**

Ver. 3 Rel. 09/05/2024

ELITE PI® PRO