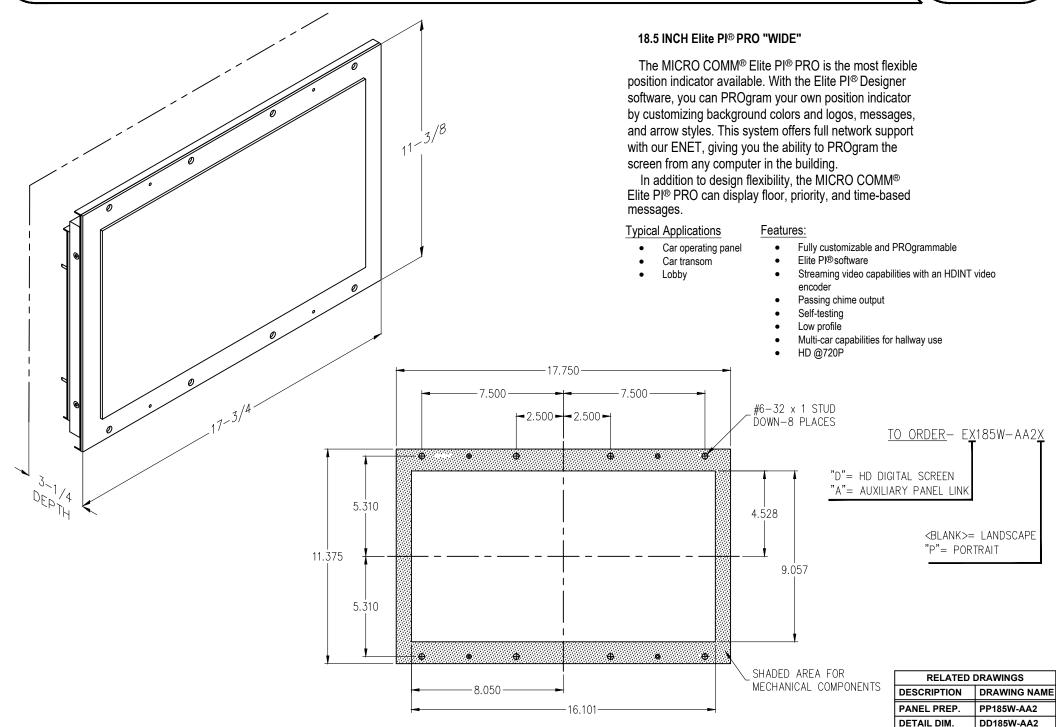

### ELITE PI® PRO

18.5 inch Elite Pl® PRO "WIDE"

The MICRO COMM® Elite PI® PRO is the most flexible position indicator available. With the Elite PI® Designer software, you can PROgram your own position indicator by customizing background colors and logos, messages, and arrow styles. This system offers full network support with our ENET, giving you the ability to PROgram the screen from any computer in the building.

In addition to design flexibility, the MICRO COMM® Elite PI® PRO can display floor, priority, and time-based messages.

#### TYPICAL APPLICATIONS:

- > Car operating panel
- Car transom
- **>** Lobby

### **FEATURES:**

- > Fully customizable and PROgrammable
- > Elite Pl® software
- Streaming video capabilities with an HDINT video encoder
- > Passing chime output
- > Self testing
- > Low profile
- > Multi-car capabilities for hallway use
- > MICRO COMM serial link input
- >HD @720P