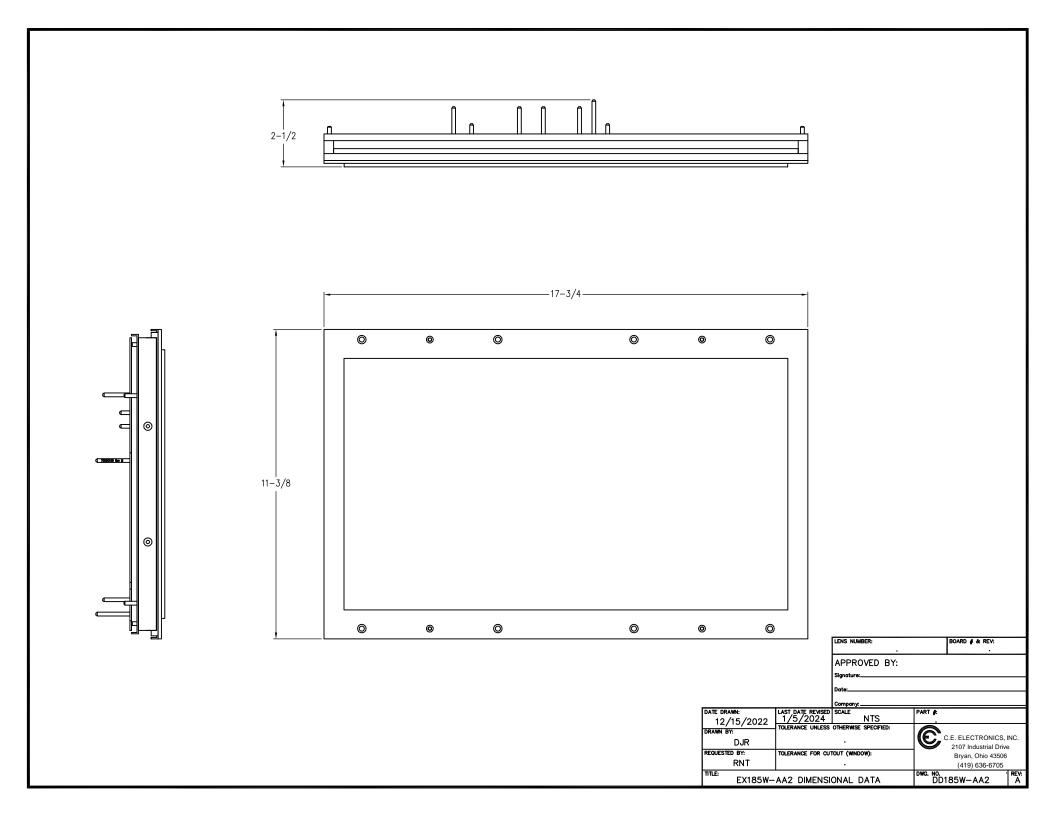

# EX185W-AA2X

18.5 inch ELITE PI® PRO "WIDE"

C.E. Electronics, Inc. (US) 2107 Industrial Drive, Bryan, Ohio 43506 p: 419.636.6705 www.ceelectronics.com

C.E. Electronics, Ltd. (UK) P.O. Box 1679 Marlow, Bucks SL7 3ZG, UK p: +44 (0) 1628 487633 www.ceelectronics.co.uk

## **EX185W-AA2X**

Ver. 3 Rel. 09/05/2024

ELITE PI® PRO