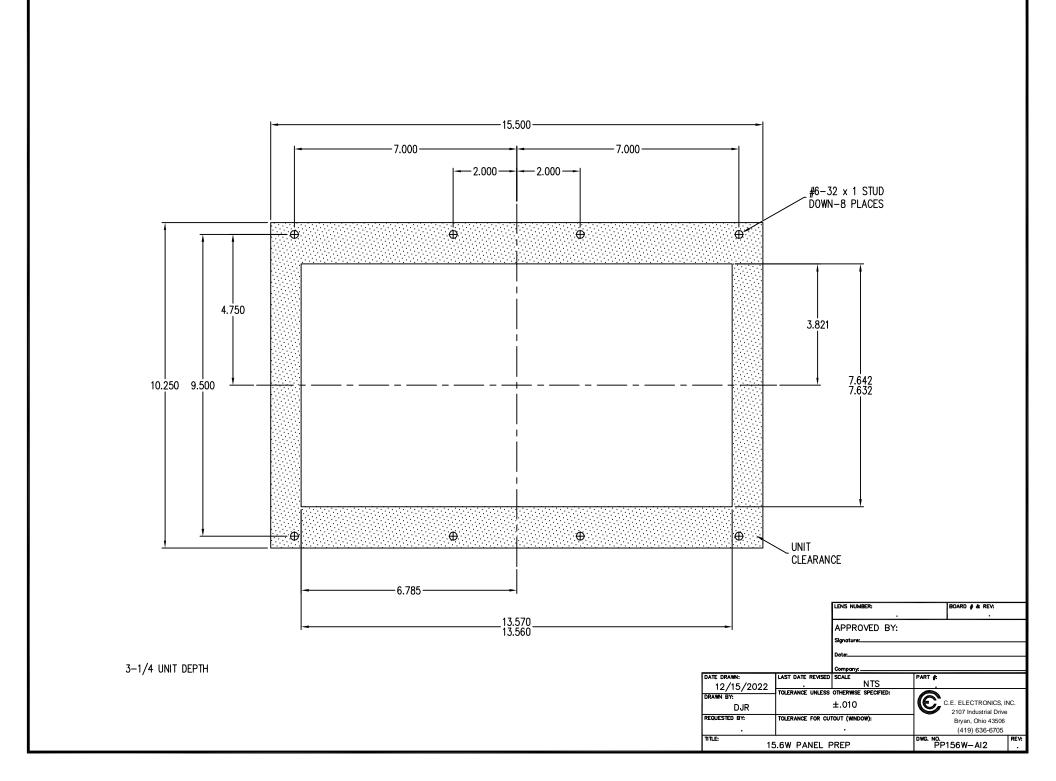

# **EX156W-AI2X**

Ver. 2 Rel. 09/05/2024

ELITE PI® **PRO** 

6.775

13.570 13.560

by customizing background colors and logos, messages,

#### Features:

- Fully customizable and and PROgrammable
- Elite PI® software
- Streaming video capabilities with an HDINT video encoder
- Passing chime output
- Self testing
- Low profile

SHADED AREA FOR MECHANICAL COMPONENTS