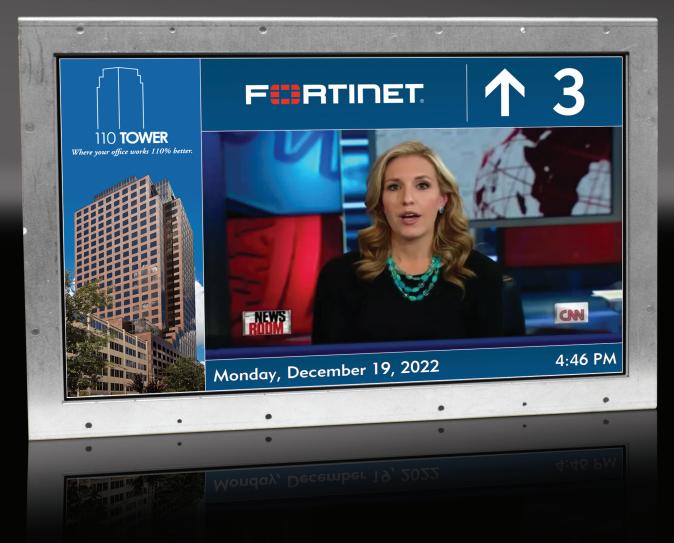

### ELITE PI® PRO

15.6 inch Elite Pl® PRO "WIDE"

The MICRO COMM® Elite PI® PRO is the most flexible position indicator available. With the Elite PI® Designer software, you can PROgram your own position indicator by customizing background colors and logos, messages, and arrow styles. This system offers full network support with our ENET, giving you the ability to PROgram the screen from any computer in the building.

In addition to design flexibility, the MICRO COMM® Elite PI® PRO can display floor, priority, and time-based messages.