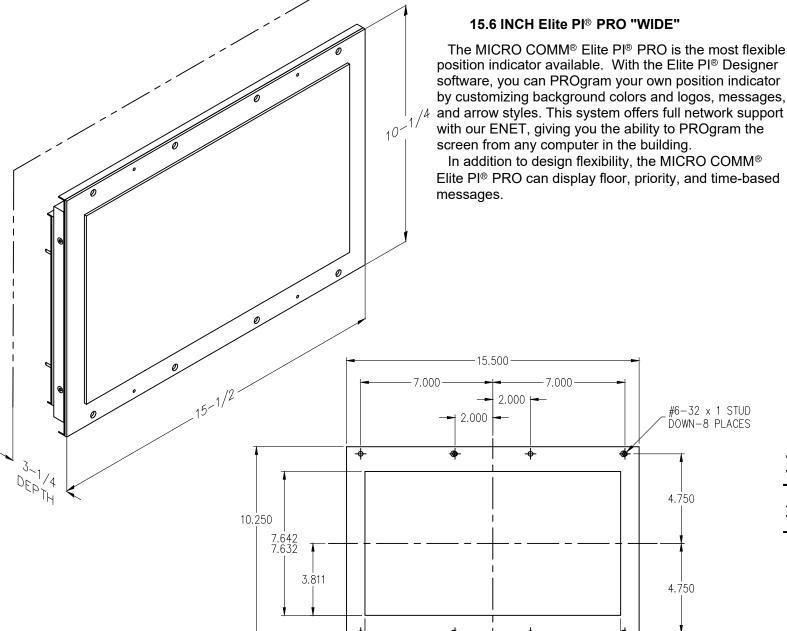

### ELITE PI® PRO

15.6 inch Elite Pl® PRO "WIDE"

The MICRO COMM® Elite PI® PRO is the most flexible position indicator available. With the Elite PI® Designer software, you can PROgram your own position indicator by customizing background colors and logos, messages, and arrow styles. This system offers full network support with our ENET, giving you the ability to PROgram the screen from any computer in the building.

In addition to design flexibility, the MICRO COMM® Elite PI® PRO can display floor, priority, and time-based messages.