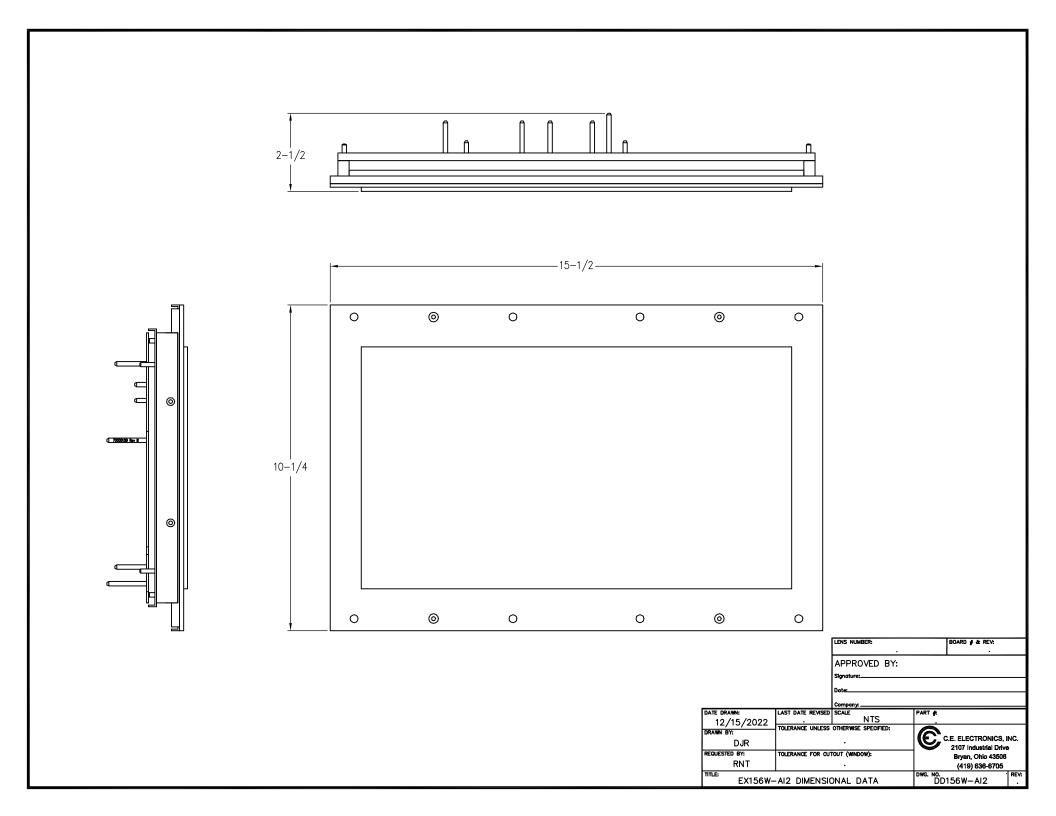

• Multi-car capabilities for hallway use

| RELATED DRAWINGS |              |
|------------------|--------------|
| DESCRIPTION      | DRAWING NAME |
| PANEL PREP.      | PP156W-AI2   |
| DETAIL DIM.      | DD156W-AI2   |