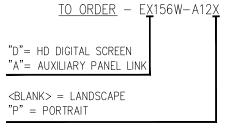

# **EX156W-AI2X**

15.6 inch ELITE PI® PRO "WIDE"

C.E. Electronics, Inc. (US) 2107 Industrial Drive, Bryan, Ohio 43506 p: 419.636.6705 www.ceelectronics.com

C.E. Electronics, Ltd. (UK) P.O. Box 1679 Marlow, Bucks SL7 3ZG, UK p: +44 (0) 1628 487633 www.ceelectronics.co.uk

# **EX156W-AI2X**

Ver. 2 Rel. 09/05/2024

ELITE PI® **PRO** 

6.775

13.570 13.560

by customizing background colors and logos, messages,