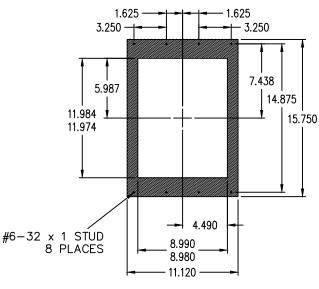

| RELATED DRAWINGS |              |
|------------------|--------------|
| DESCRIPTION      | DRAWING NAME |
| PANEL PREP.      | PP150-2      |
| DETAIL DIM.      | DD150-2      |