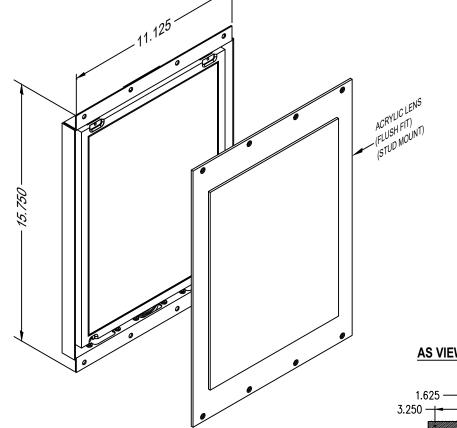

Main Screen is 3 Inches Deep Auxiliary Screen is 2-1/4 Deep 3-1/2 Inch Box Depth Recomended

## AS VIEWED FROM FRONT