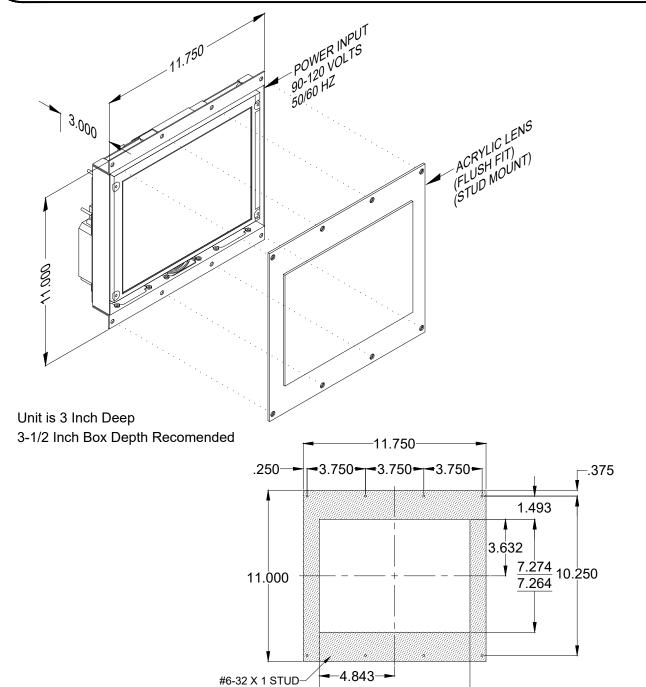

"A" = AUXILIARY PANEL LINK

TO ORDER: - EX121 - AX2

| RELATED DRAWINGS |              |
|------------------|--------------|
| DESCRIPTION      | DRAWING NAME |
| PANEL PREP.      | PP121-1      |
| DETAIL DIM.      | DD121-1      |