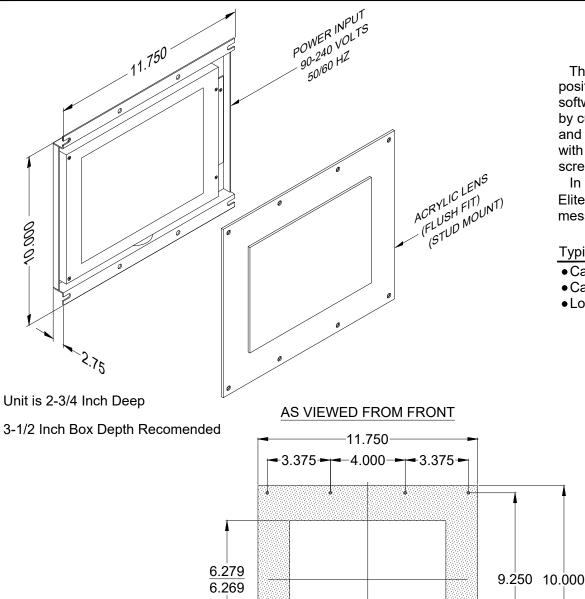

000:01

C.E. Electronics. Inc. 2107 Industrial Drive Bryan, OH 43506 PH (419) 636-6705 FX (419) 636-2516 www.ceelectronics.com

8.357

8.347

#6-32 x 1 STUD

**8 PLACES** 