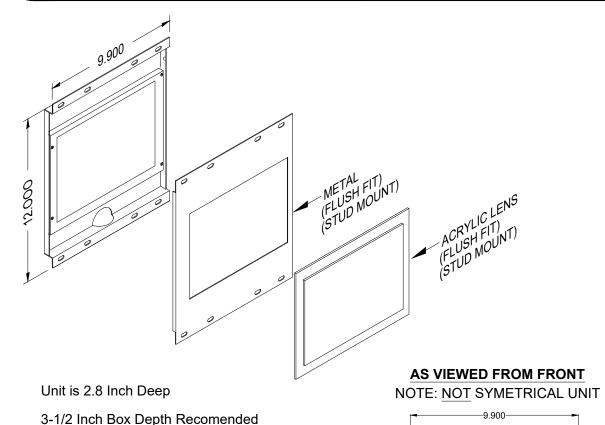

8.357 8.347 4.174 5.625 3.135 6.279 6.269 #6-32 x 1 STUD MIN 8 PLACES)

<u>TO ORDER</u>: - EX104 - B X2

SERIES:

"L" = MAIN

"A" = AUXILIARY PANEL LINK

| RELATED DRAWINGS |              |
|------------------|--------------|
| DESCRIPTION      | DRAWING NAME |
| PANEL PREP.      | PP104-4      |
| DETAIL DIM.      | DD104-4      |