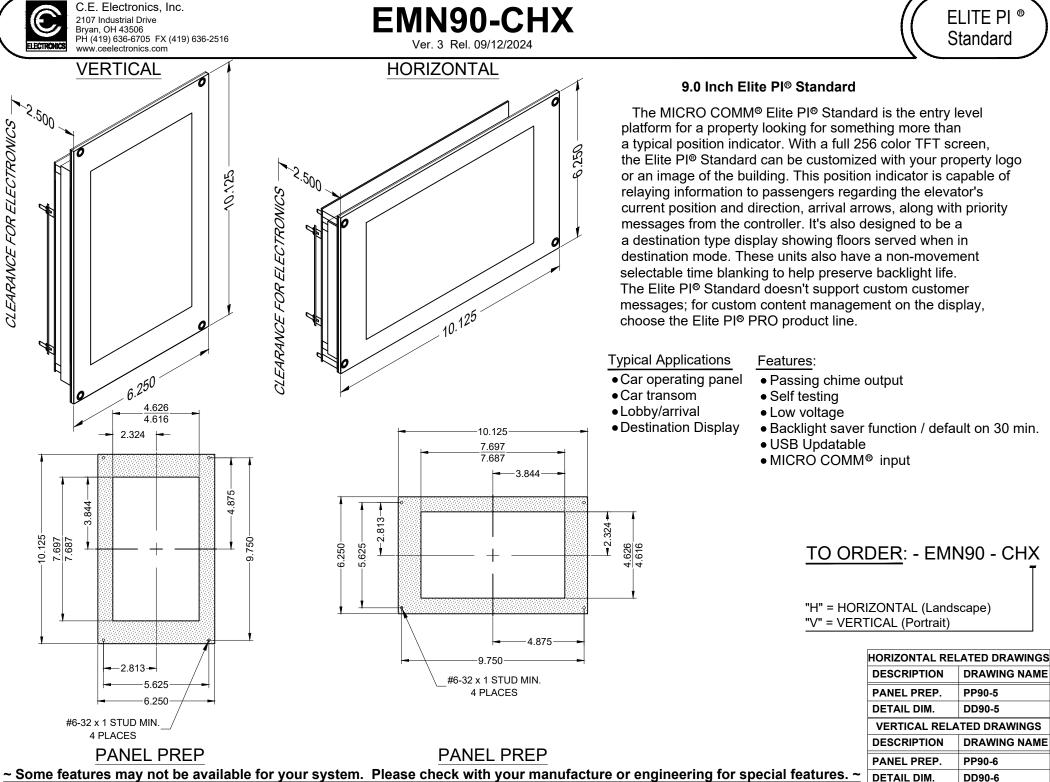

Ĉ

ELITE PI<sup>®</sup> Standard 9.0 inch Elite PI<sup>®</sup> Standard

The MICRO COMM® Elite PI® Standard is the entry level platform for a property looking for something more than just a typical position indicator. With a full 256 color TFT screen, the Elite Pl<sup>®</sup> Standard can be customized with your properties logo or an image of the building. This position indicator is capable of relaying information to passengers regarding the elevators current position and direction, arrival arrows, along with priority messages from the controller. It's also designed to be a destination type display showing floors served when in destination mode. These units also have a non-movement selectable time blankina to help preserve backlight life. The Elite PI® Standard doesn't support custom customer messages; for custom content management on the display, choose the Elite PI® PRO product line.

## **TYPICAL APPLICATIONS:**

Car Operating Panel
Car Transom
Lobby/Arrival
Destination Display

## FEATURES:

- Passing Chime OutputSelf Testing
- Low Voltage
- > Backlight Saver Function
- / Default on 30 minutes
- >USB Updatable
- MicroComm input

C.E. Electronics, Inc. (US) 2107 Industrial Drive, Bryan, Ohio 43506 p: 419.636.6705 www.ceelectronics.com C.E. Electronics, Ltd. (UK) P.O. Box 1679 Marlow, Bucks SL7 3ZG, UK p: +44 (0) 1628 487633 www.ceelectronics.co.uk

~ Some features may not be available for your system. Please check with your manufacture or engineering for special features. ~