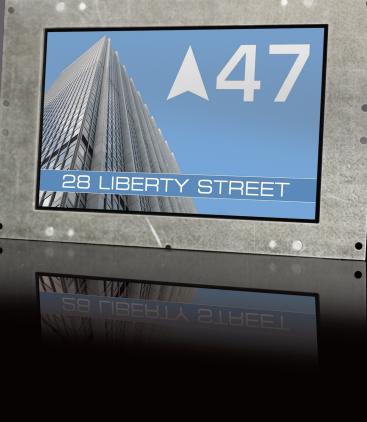

Ĉ

ELITE PI<sup>®</sup> Standard 9.0 inch Elite PI<sup>®</sup> Standard

The MICRO COMM® Elite PI® Standard is the entry level platform for a property looking for something more than just a typical position indicator. With a full 256 color TFT screen, the Elite Pl<sup>®</sup> Standard can be customized with your properties logo or an image of the building. This position indicator is capable of relaying information to passengers regarding the elevators current position and direction, arrival arrows, along with priority messages from the controller. It's also designed to be a destination type display showing floors served when in destination mode. These units also have a non-movement selectable time blankina to help preserve backlight life. The Elite PI® Standard doesn't support custom customer messages; for custom content management on the display, choose the Elite PI® PRO product line.