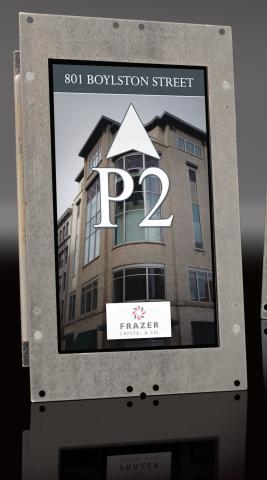

Ĉ

ELITE PI<sup>®</sup> Standard 9.0 inch Elite PI<sup>®</sup> Standard

The MICRO COMM® Elite PI® Standard is the entry level platform for a property looking for something more than just a typical position indicator. With a full 256 color TFT screen, the Elite Pl<sup>®</sup> Standard can be customized with your properties logo or an image of the building. This position indicator is capable of relaying information to passengers regarding the elevators current position and direction, arrival arrows, along with priority messages from the controller. It's also designed to be a destination type display showing floors served when in destination mode. These units also have a non-movement selectable time blankina to help preserve backlight life. The Elite PI® Standard doesn't support custom customer messages; for custom content management on the display, choose the Elite PI® PRO product line.