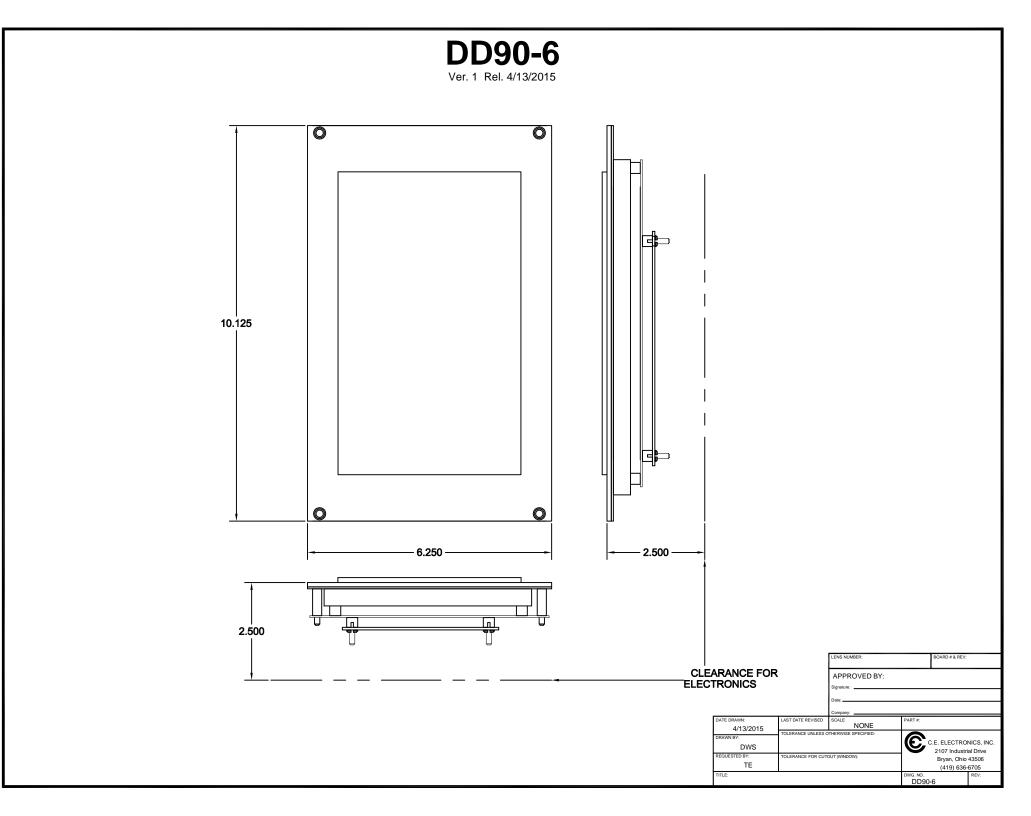

. The Elite PI® Standard doesn't support custom customer messages; for custom content management on the display, choose the Elite PI® PRO product line.

## **TYPICAL APPLICATIONS:**

Car Operating Panel
Car Transom
Lobby/Arrival
Destination Display

## FEATURES:

- Passing Chime OutputSelf Testing
- Low Voltage
- > Backlight Saver Function
- / Default on 30 minutes
- >USB Updatable
- MicroComm input

C.E. Electronics, Inc. (US) 2107 Industrial Drive, Bryan, Ohio 43506 p: 419.636.6705 www.ceelectronics.com C.E. Electronics, Ltd. (UK) P.O. Box 1679 Marlow, Bucks SL7 3ZG, UK p: +44 (0) 1628 487633 www.ceelectronics.co.uk



~ Some features may not be available for your system. Please check with your manufacture or engineering for special features. ~



## **DD90-5**

Ver. 1 Rel. 4/13/2015







\_\_\_\_#6-32 x 1 STUD MIN. 4 PLACES