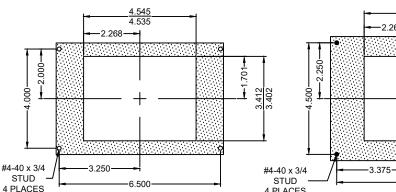

## **SMALL**

AS VIEWED FROM FRONT

PANEL PREP

### SMALL (standard)

| EMN57-BSX RELATED DRAWINGS |              |
|----------------------------|--------------|
| DESCRIPTION                | DRAWING NAME |
| PANEL PREP.                | PP57-3       |
| DETAIL DIM.                | DD57-3       |