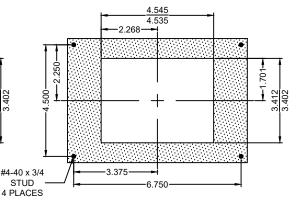

## **HORIZONTAL** PANEL PREP

AS VIEWED FROM FRONT

#### **HORIZONTAL**

| EMN57-BHX RELATED DRAWINGS |              |  |
|----------------------------|--------------|--|
| DESCRIPTION                | DRAWING NAME |  |
| PANEL PREP.                | PP57-1       |  |
| DETAIL DIM.                | DD57-1       |  |