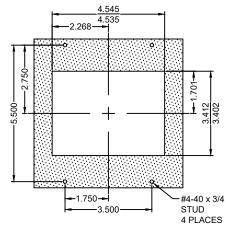

## PANEL PREP

AS VIEWED FROM FRONT

**VERTICAL** 

| EMN57-BVX RELATED DRAWINGS |              |
|----------------------------|--------------|
| DESCRIPTION                | DRAWING NAME |
| PANEL PREP.                | PP57-2       |
| DETAIL DIM.                | DD57-2       |
| ·                          | ·            |