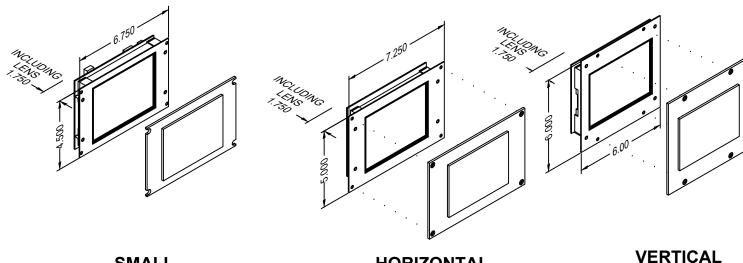

## **SMALL**

AS VIEWED FROM FRONT

PANEL PREP

## **HORIZONTAL** PANEL PREP

AS VIEWED FROM FRONT

## PANEL PREP

AS VIEWED FROM FRONT

### SMALL (standard)

| EMN57-BSX RELATED DRAWINGS |              |
|----------------------------|--------------|
| DESCRIPTION                | DRAWING NAME |
| PANEL PREP.                | PP57-3       |
| DETAIL DIM.                | DD57-3       |

#### **HORIZONTAL**

| EMN57-BHX RELATED DRAWINGS |              |  |
|----------------------------|--------------|--|
| DESCRIPTION                | DRAWING NAME |  |
| PANEL PREP.                | PP57-1       |  |
| DETAIL DIM.                | DD57-1       |  |

**VERTICAL** 

| EMN57-BVX RELATED DRAWINGS |              |
|----------------------------|--------------|
| DESCRIPTION                | DRAWING NAME |
| PANEL PREP.                | PP57-2       |
| DETAIL DIM.                | DD57-2       |
| ·                          | ·            |