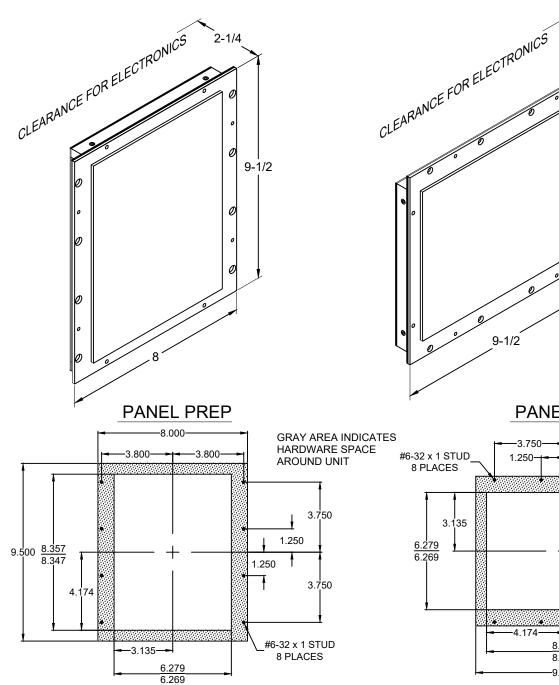

C.E. Electronics. Inc. 2107 Industrial Drive Bryan, OH 43506 PH (419) 636-6705 FX (419) 636-2516 www.ceelectronics.com

HORIZONTAL

2 - 1/4

PANEL PREP

8.357

8.347

-9.500

3.750

1.250

3.750

-1.250

8

The MICRO COMM<sup>®</sup> Elite PI<sup>®</sup> Standard is the entry level platform for a property looking for something more than a typical position indicator. With a full 256 color TFT screen, the Elite PI® Standard can be customized with your property logo or an image of the building. This position indicator is capable of relaying information to passengers regarding the elevator's current position and direction, arrival arrows, along with priority messages from the controller. It's also designed to be a a destination type display showing floors served when in destination mode. These units also have a non-movement selectable time blanking to help preserve backlight life. The Elite PI® Standard doesn't support custom customer messages; for custom content management on the display, choose the Elite PI® PRO product line.