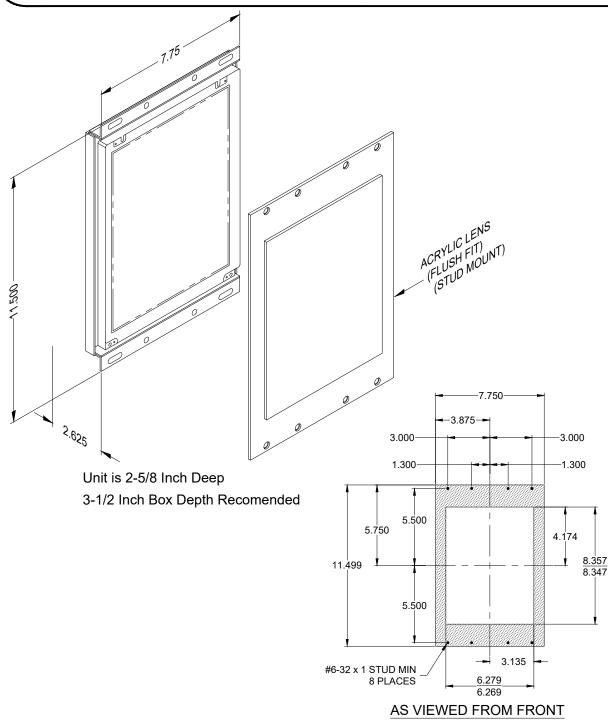

| RELATED DRAWINGS |              |
|------------------|--------------|
| DESCRIPTION      | DRAWING NAME |
| PANEL PREP.      | PP104-9      |
| DETAIL DIM.      | DD104-9      |
| TIME ZONES       | T-ZONES      |