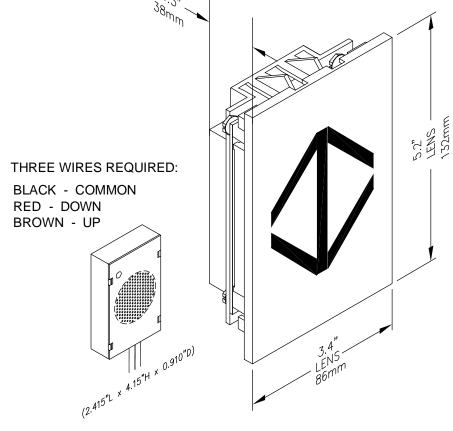

## 3.0" LED ARROW

Long life, solid state bi-color arrow for lanterns, 100,000 hour rated life and is housed in convenient snap-in enclosure. Accepts signals from -24/30 volts dc. The bi-color arrow is green for up and red for down.

## Features:

- Ultra-thin packaging
- Bi-color
- Red down / green up
- Jamb mountable
- Fast, 3-wire hookup
- 1 year factory warranty
- Conforms to ADAAG 4.10.4
- Includes gong

PANEL PREPARATION

RENEWAL PARTS

Display board: 9226900000 Gong: TG024-NF1

Lens: 104-6029

TO ORDER - SPECIFY SNAPIN-OFG

-24/-30VDC

3.0" ARROW