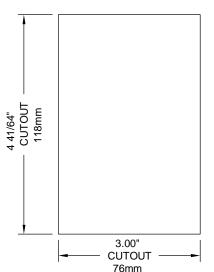

## Features:

- Ultra-thin packaging
- Bi-color
- Red down / green up
- Jamb mountable
- Fast, 3-wire hookup
- 1 year factory warranty
- Conforms to ADAAG 4.10.4
- Includes gong

PANEL PREPARATION

RENEWAL PARTS