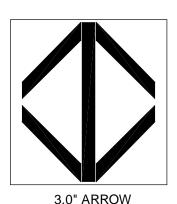

## 3.0" LED ARROW

Long life, solid state bi-color arrow for lanterns, 100,000 hour rated life. Accepts signals from Otis serial cdl link. The bi-color arrow is green for up and red for down.