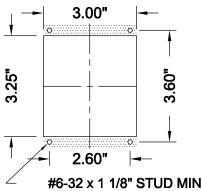

## **RENEWAL PARTS**

Display board: 9257500000 Driver board: 9257800000

> OTIS MALE 4 PIN HEADER

#6-32 x 1 1/8" STUD MIN (TYP. 4 PLACES) TO ORDER - SPECIFY SA130-OSX

LENS:
"G" = GRAY
"X" = NO LENS