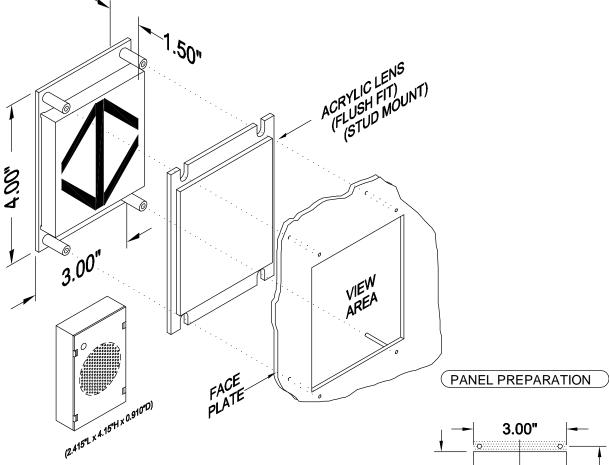

## **RENEWAL PARTS**

Display board: 9257500000 Driver board: 9257800000

> OTIS MALE 4 PIN HEADER

#6-32 x 1 1/8" STUD MIN (TYP. 4 PLACES) TO ORDER - SPECIFY SA130-OSX

LENS:
"G" = GRAY
"X" = NO LENS