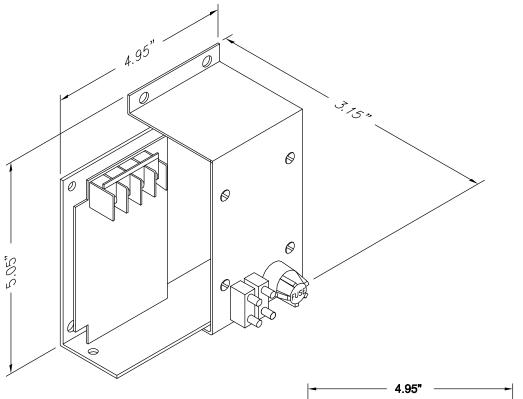

## **PS503 POWER SUPPLY**

Regulated D.C. power supply outputs a constant 5 volts D.C. @ up to 3 amps. Input requires 110VAC 50/60 Hz. Terminal block hookup is provided along with fuse.

### PS243 POWER SUPPLY

Regulated D.C. power supply outputs a constant 7 volts D.C. @ up to 3 amps. Input requires 110VAC 50/60 Hz. Terminal block hookup is provided along with fuse.

Features:

Solid state device