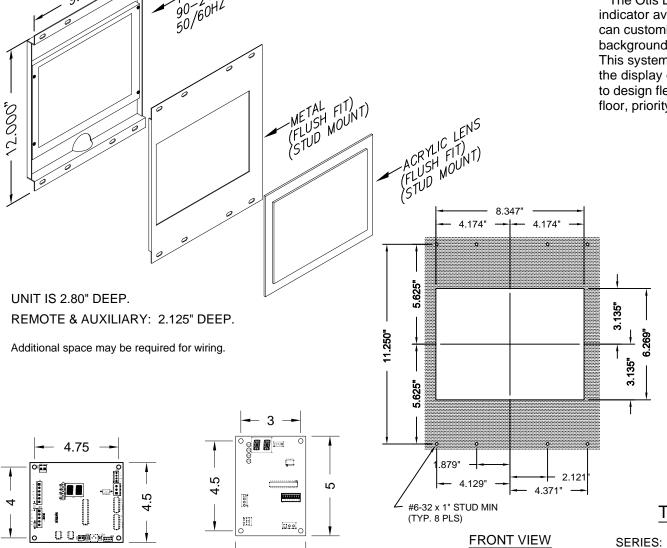

Ver. 3 Rel. 8/01/2016

**OTIS** 

The Otis Luxury PI is the most flexible position indicator available. With the Luxury layout software, you can customize your own position indicator by selecting background colors and textures, fonts, and arrow styles. This system is so flexible you can even determine where the display elements appear on the screen. In addition to design flexibility, the Otis Luxury PI can display floor, priority, and time-based messages.