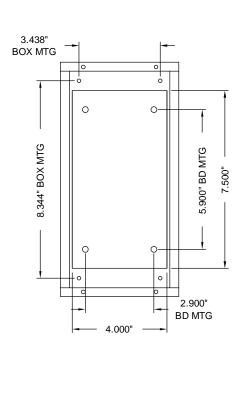

TO ORDER - SPECIFY OV411-X SPEAKER FORMAT: "B" = 2.25" DEEP "D" = 2.25" WATER RESISTANT "C" = SPECIAL