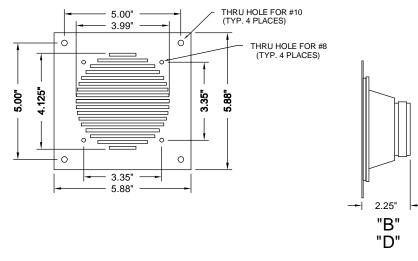

TO ORDER - SPECIFY OV411-X SPEAKER FORMAT: "B" = 2.25" DEEP "D" = 2.25" WATER RESISTANT "C" = SPECIAL