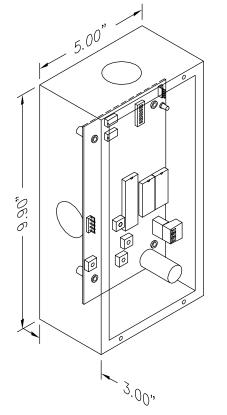

## OV411-X OTIS SERIAL VOICE

The basic system includes up to eighty different messages, with a total message time of 5 minutes. The device works with the Otis serial (RSL link) link and gets its data from the link. Position, direction and priority messages as well as door strobe are available.