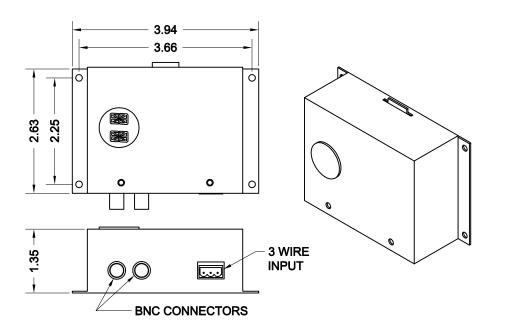

## **VIDEO OVERLAY**

The MVIDSYS-X is an overlay system that can add floor position and direction to any NTSC or PAL-B video signal for security and liability applications. If the information is available on the link, the unit can also provide messages that are needed for elevator status. Installation of the unit utilizes existing coax wiring to the monitor, but will require the 3 wire Micro Comm link for Ithe elevator information. This information can be gathered from an existing Micro Comm link in the car or can be obtained by installing a driver in the machine room and bringing the date down to the car on the 3 wire serial link to display floor position and elevator status.