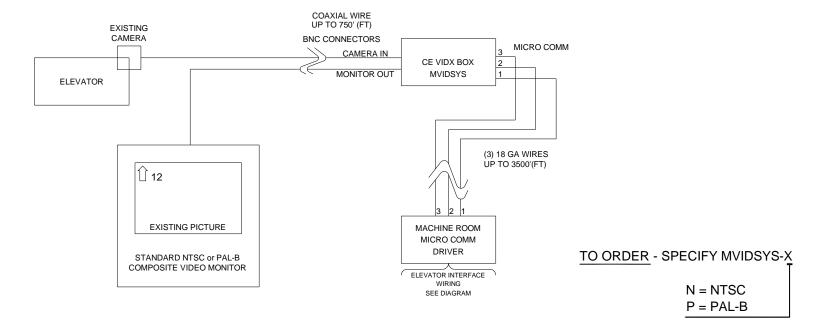

## **VIDEO OVERLAY**

The MVIDSYS-X is an overlay system that can add floor position and direction to any NTSC or PAL-B video signal for security and liability applications. If the information is available on the link, the unit can also provide messages that are needed for elevator status. Installation of the unit utilizes existing coax wiring to the monitor, but will require the 3 wire Micro Comm link for Ithe elevator information. This information can be gathered from an existing Micro Comm link in the car or can be obtained by installing a driver in the machine room and bringing the date down to the car on the 3 wire serial link to display floor position and elevator status.