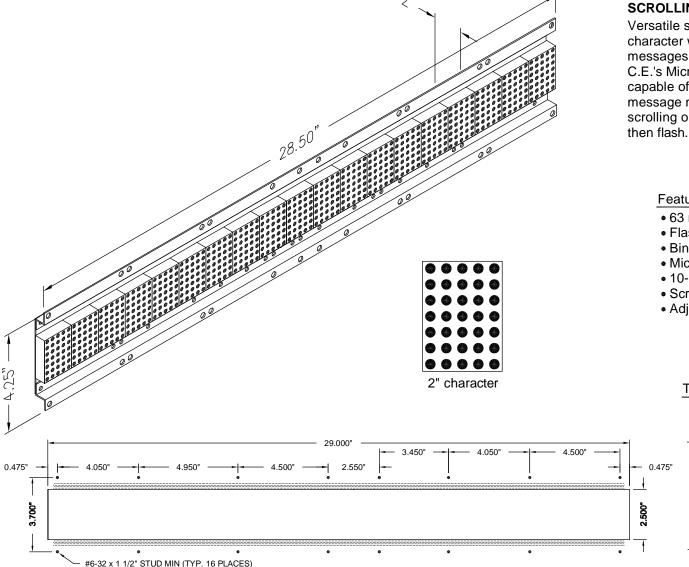

## SCROLLING MESSAGE DISPLAY

Versatile scrolling message displays any alphanumeric character within a 2 inch LED 16 digit screen. Various messages can be selected via binary inputs or through C.E.'s Micro Comm 3 wire network. The display is capable of 63 different messages (119 characters per message max). The display is capable of continuous scrolling or can be programmed to scroll in and stop

## Features:

- 63 messages
- Flashing
- Binary inputs
- Micro Comm inputs
- 10-150VAC/DC inputs
- Scroll in, scroll out
- Adjustable continuous scrolling rate

\* MAY NEED ADDITIONAL DECODER CARD

\* REMOTE POWER SUPPLY