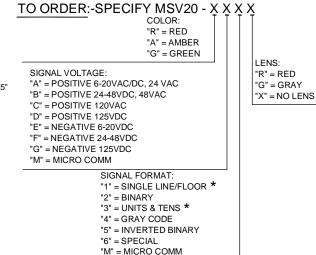

## **MSV20-XXXX**

Ver. 4 Rel. 6/11/09

**RENEWAL PARTS** 

Lens: 104-5649 RED

Lens: 104-6099 GRAY

## Features:

- 63 messages
- Flashing
- Binary inputs
- Micro Comm inputs
- 10-150VAC/DC inputs
- Scroll in, scroll out
- Adjustable continuous scrolling rate

\* MAY NEED ADDITIONAL DECODER CARD

\* REMOTE POWER SUPPLY

## NOTE:

- 1. If a special voltage is required, please consult factory.
- 2. To display time, date, or temperature, must purchase as a system which includes MTIME-X and MPROG module. A computer interface is optional.