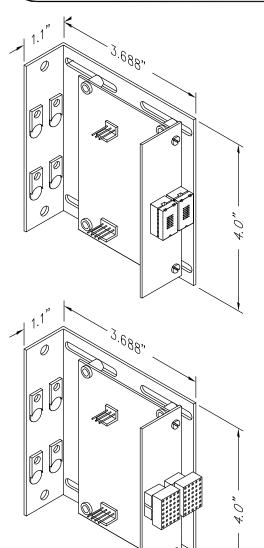

### NOTE:

- 1. This is not a stand alone unit. Must be used in conjunction with a MCCU controller.
- 2. Only three hoist wires required from "CCU" to "RDI".
- 3. Pluggable terminal block with 8' cable supplied.