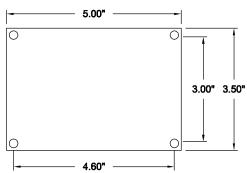

## MINIMUM DEPTH REQUIRED: 1.25"

## **OTIS 401 SERIES CONTROLLERS OTIS INTERFACE CARD**

A highly reliable, solid state interface card for Otis controllers. This card allows you to interface almost any Micro Comm display, voice module, and scrolling message module directly to Otis 401 style controllers.

## Features:

- Solid state device
- Compact design
- Utilizes Micro Comm series displays
- Voice modules
- Scrolling message modules
- Works directly from Otis controllers
- Low cost
- Self test

## TO ORDER: - SPECIFY MOTIS-X

SIGNAL VOLTAGE:

"A" = POSITIVE 6-20VDC, 6-24VAC

"B" = POSITIVE 24-48VDC, 24-48VAC

"C" = POSITIVE 120VAC

"D" = POSITIVE 125VDC

"E" = NEGATIVE 6-20VDC

"F" = NEGATIVE 24-48VDC

"G" = NEGATIVE 125VDC

NOTE: If a special voltage is required, please consult fact