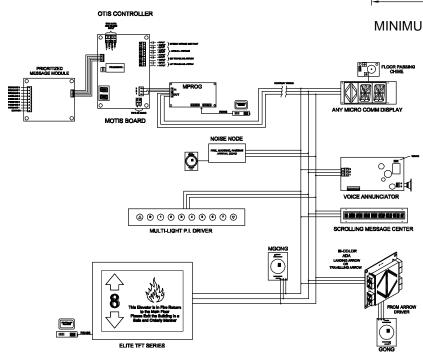

## **OTIS 401 SERIES CONTROLLERS OTIS INTERFACE CARD**

A highly reliable, solid state interface card for Otis controllers. This card allows you to interface almost any Micro Comm display, voice module, and scrolling message module directly to Otis 401 style controllers.

## Features:

- Solid state device
- Compact design
- Utilizes Micro Comm series displays
- Voice modules
- Scrolling message modules
- Works directly from Otis controllers
- Low cost
- Self test