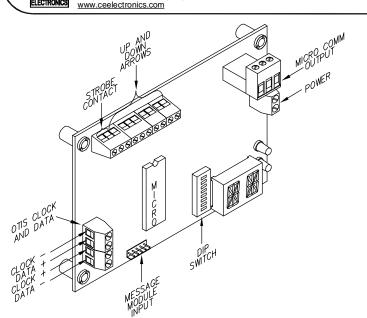

## **OTIS 401 SERIES CONTROLLERS OTIS INTERFACE CARD**

A highly reliable, solid state interface card for Otis controllers. This card allows you to interface almost any Micro Comm display, voice module, and scrolling message module directly to Otis 401 style controllers.

## Features:

- Solid state device
- Compact design
- Utilizes Micro Comm series displays
- Voice modules
- Scrolling message modules
- Works directly from Otis controllers
- Low cost
- Self test