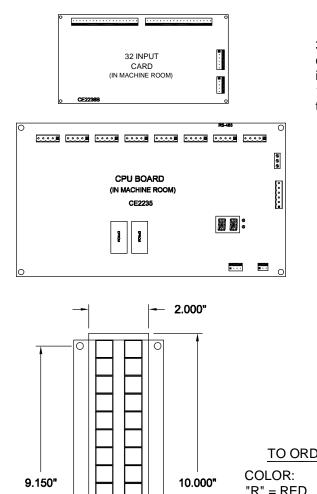

## MLITE4-XXXXX LED INDICATOR DISPLAY

32 independent input status indicator. Any individual character can be displayed in virtually any font style. Unit useful for indicating hall calls. Up to 8 cards can be linked to give up to 128 up and down indicators. Up to 8 cars can be linked together for cross cancellation.

## Features:

- Compact design
- Simple hookup
- 1 year factory warranty
- Serial interface from machine room to display
- CPU card control up to 8 cars
- Error correction and detection feature