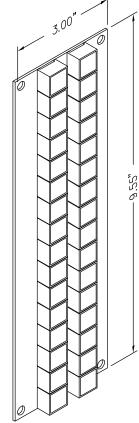

## MLITE4-XXXXX LED INDICATOR DISPLAY

32 independent input status indicator. Any individual character can be displayed in virtually any font style. Unit useful for indicating hall calls. Up to 8 cards can be linked to give up to 128 up and down indicators. Up to 8 cars can be linked together for cross cancellation.