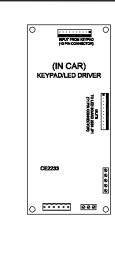

## MLITE4-XXXXX LED INDICATOR DISPLAY

32 independent input status indicator. Any individual character can be displayed in virtually any font style. Unit useful for indicating hall calls. Up to 8 cards can be linked to give up to 128 up and down indicators. Up to 8 cars can be linked together for cross cancellation.

## Features:

- Compact design
- Simple hookup
- 1 year factory warranty
- Serial interface from machine room to display
- CPU card control up to 8 cars
- Error correction and detection feature