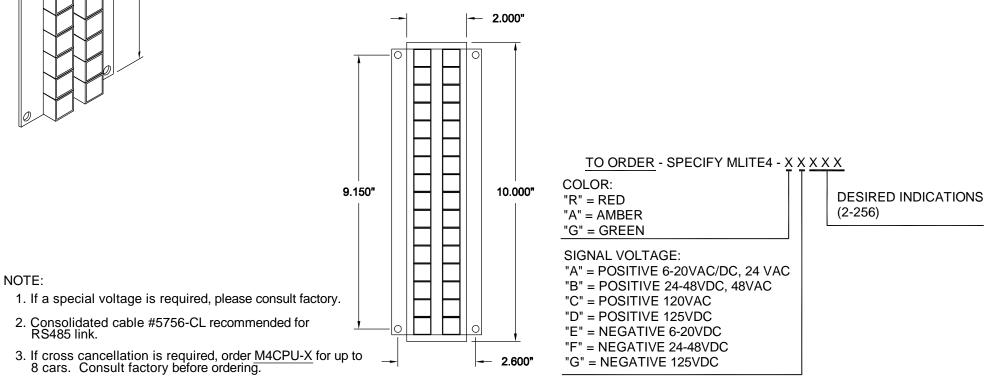

## MLITE4-XXXXX LED INDICATOR DISPLAY

32 independent input status indicator. Any individual character can be displayed in virtually any font style. Unit useful for indicating hall calls. Up to 8 cards can be linked to give up to 128 up and down indicators. Up to 8 cars can be linked together for cross cancellation.

## Features:

- Compact design
- Simple hookup
- 1 year factory warranty
- Serial interface from machine room to display
- CPU card control up to 8 cars
- Error correction and detection feature