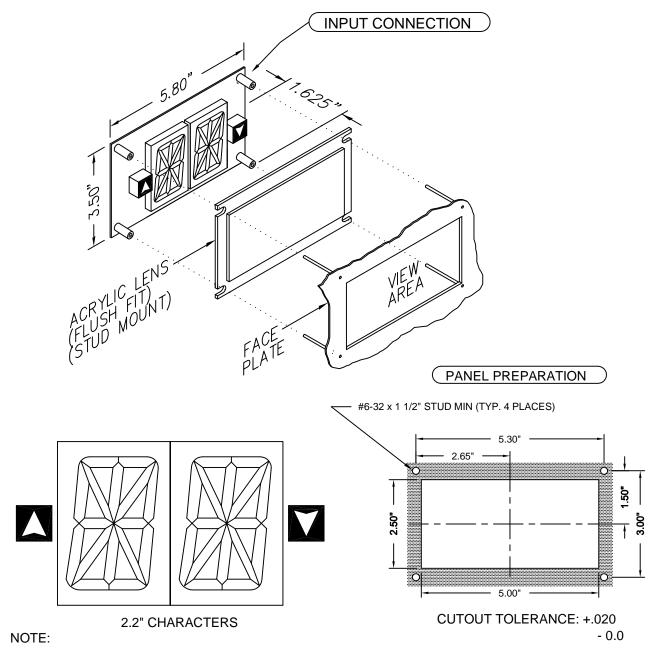

### **REMOTE DISPLAY INDICATOR "RDI"**

Segmented LED, digital indicator for floor position display, as well as car direction. Any alphanumeric character can be displayed in either single or double digit floor designations.

### **Typical Applications:**

- Car-OP Panel
- Transom-car or Hall

• Replaces SA100, SL100 standard displays. Requires driver.

1. This is not a stand alone unit. Must be used in conjunction with a Micro Comm interface.