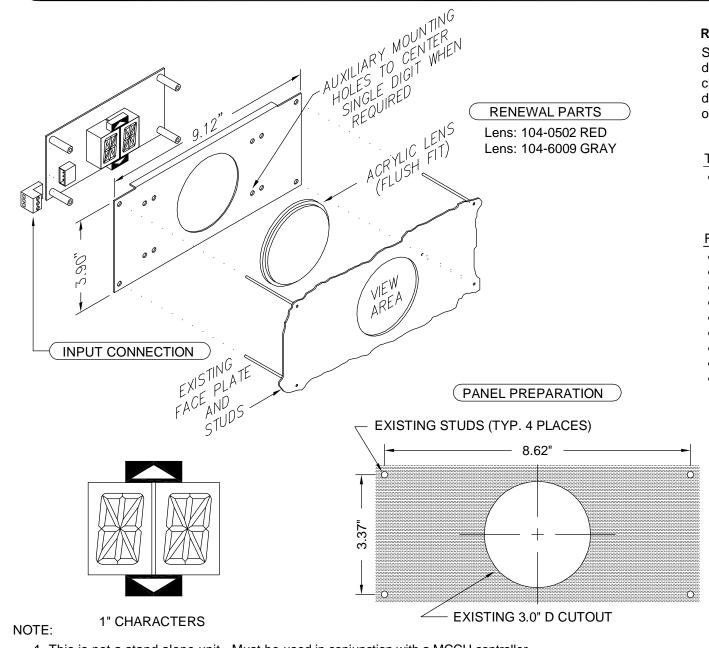

## **REMOTE DISPLAY INDICATOR ("RDI")**

Segmented LED, Digital Indicator for floor position display, as well as car direction. Any alphanumeric character can be displayed in either single or double digit floor designations. Arrows can be centered over right digit when required.

## Features:

- Direct replacement kit
- Lens included
- Latched inputs
- Fast, 3-wire hookup
- Cross wire protected
- Self testing
- Alternate message
- Passing chime output
- Error detection and correction feature

## TO ORDER - SPECIFY ME110 - X X COLOR: "R" = RED "A" = AMBER "G" = GREEN LENS:

"R" = RED "G" = GRAY"X" = NO LENS

- 1. This is not a stand alone unit. Must be used in conjunction with a MCCU controller.
- 2. Requires a Micro Comm driver.
- 3. For single digit display, consult factory.