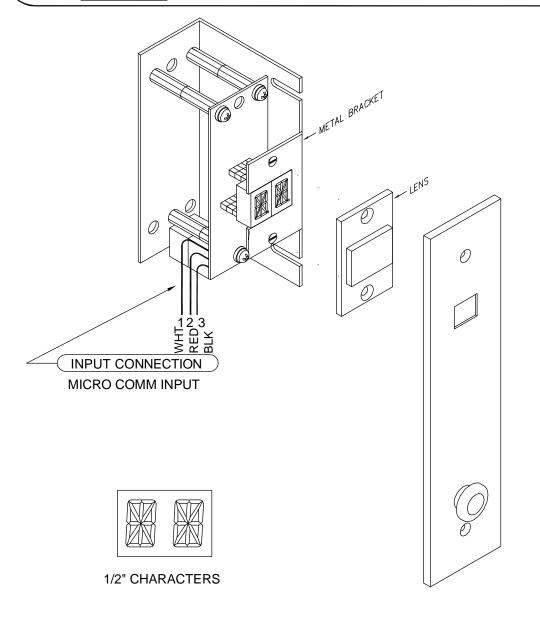

## Features:

- Fast, 3-wire hookup
- Latched inputs
- Cross wire protected
- Self testing
- Passing chime NOT available on this unit

## NOTE:

1. This is not a stand alone unit. Must be used in conjunction with a MCCU controller.

2. Requires a Micro Comm driver.