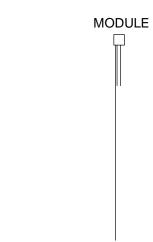

## **PUSHBUTTON RELAY BOARD**

This unit was designed to help illuminate and latch hall pushbutton lamps without pulling additional wires. Unit mounts in the machine room and utilizes the existing wire. The new button needs to have a 24VDC bulb and install a very small module at each button. The wiring harnesses are supplied. (The board will supply the 24VDC voltage.)

## NOTE:

- 1. Accepts any manufacturer style button as long as bulb is 24VDC
- 2. Load current is 2 AMPS.