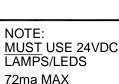

## NOTE:

- 1. Accepts any manufacturer style button as long as bulb is 24VDC
- 2. Load current is 2 AMPS.