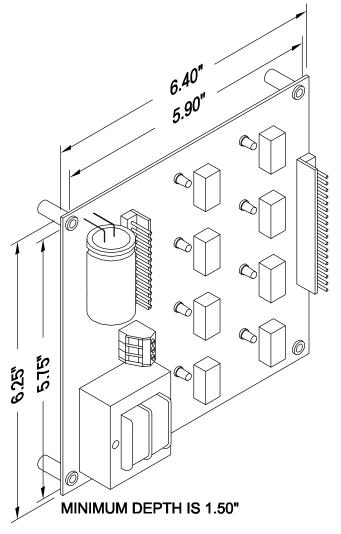

## HMRMB-X

Ver. 4 Rel. 03/22/07

NOTE: INCLUDES 8 PER BOARD.

MINIMUM DEPTH IS 3.375"

## **PUSHBUTTON RELAY BOARD**

This unit was designed to help illuminate and latch hall pushbutton lamps without pulling additional wires. Unit mounts in the machine room and utilizes the existing wire. The new button needs to have a 24VDC bulb and install a very small module at each button. The wiring harnesses are supplied. (The board will supply the 24VDC voltage.)

## Features:

- Uses existing wiring
- Machine room mounting
- Self-contained
- Includes 8ft. cable
- Button voltage 12-130vAC/DC
- Up to 8 buttons per board

TO ORDER - SPECIFY HMRMB- X

CONTROLLER:

"1" = OTIS STYLE