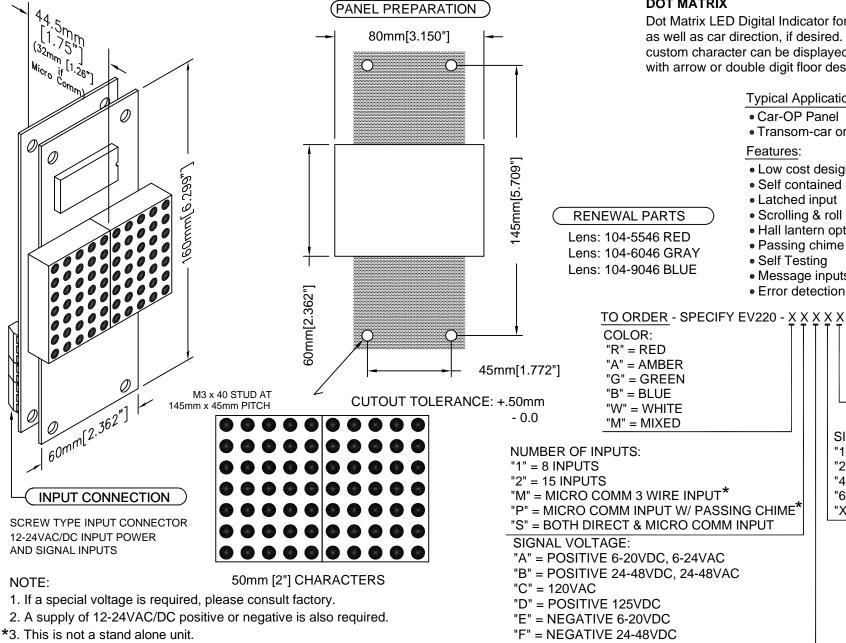

#### **DOT MATRIX**

Dot Matrix LED Digital Indicator for floor position display, as well as car direction, if desired. Any alphanumeric or custom character can be displayed in either single digit with arrow or double digit floor designations.

### **Typical Applications:**

- Car-OP Panel
- Transom-car or Hall
- Low cost design
- Self contained unit
- Latched input
- Scrolling & roll over
- Hall lantern option
- Passing chime output
- Message inputs
- Error detection and correction feature

## LENS:

"R" = RED

"G" = GRAY

"B" = BLUE

"X" = NO LENS

#### SIGNAL FORMAT:

"1" = SINGLE LINE/FLOOR

"2" = BINARY

"4" = GRAY CODE

"6" = SPECIAL

"X" = NO SELECTION

"G" = NEGATIVE 125VDC

"X" = IF MICRO COMM