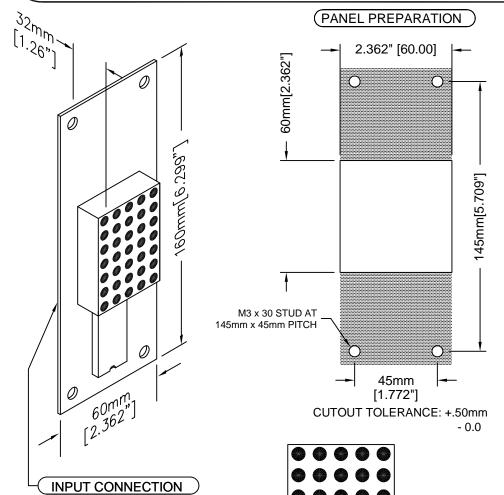

## RENEWAL PARTS

Lens: 104-5578 RED Lens: 104-6045 GRAY

Lens: 104-9045 BLUE

SCREW TYPE INPUT CONNECTOR 12-24VAC/DC INPUT POWER

AND SIGNAL INPUTS

NOTE: 1. If a special voltage is required, please consult factory.