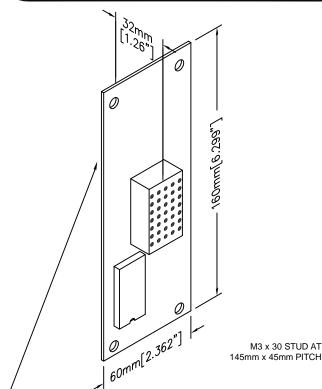

# PANEL PREPARATION

#### **RENEWAL PARTS**

Lens: 104-5582 RED Lens: 104-6107 GRAY Lens: 104-9107 BLUE

30mm [1"] CHARACTER