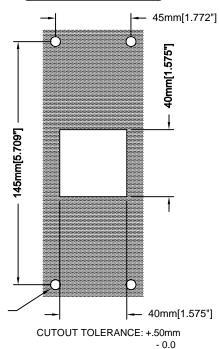

# EV110-XXXXX





# PANEL PREPARATION



#### **DOT MATRIX**

Dot Matrix LED Digital Indicator for floor position display. Any alphanumeric or custom character can be displayed.

#### **Typical Applications:**

- Car-OP Panel
- Transom-car or Hall

#### Features:

- Low cost design
- Latched input
- Scrolling & roll over
- Hall lantern option
- Passing chime output
- Self Testing
- Message inputs
- Error detection and correction feature

# TO ORDER - SPECIFY EV110 - X X X X X

### COLOR:

"R" = RED

"A" = AMBER

"G" = GREEN

"B" = BLUE

"W" = WHITE

#### NUMBER OF INPUTS:

"1" = 7 INPUT

"M" = MICRO COMM 3 WIRE INPUT \*

"P" = MICRO COMM INPUT W/ PASSING CHIME"

"S" = BOTH DIRECT & MICRO COMM INPUT

# SIGNAL VOLTAGE:

"A" = POSITIVE 6-20VAC\DC, 24VAC

"B" = POSITIVE 24-48VDC, 48VAC

"C" = POSITIVE 120VAC

"D" = POSITIVE 125VDC