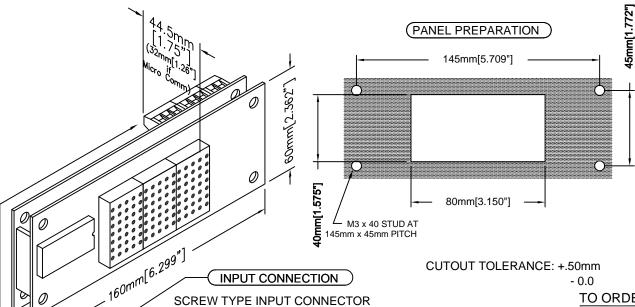

# EH310-XXXXX

Ver. 7 Rel. 02/09/2012

**RENEWAL PARTS** 

Lens: 104-5581 RED

Lens: 104-6081 GRAY

Lens: 104-9081 BLUE

12-24VAC/DC INPUT POWER

AND SIGNAL INPUTS

# NUMBER OF INPUTS:

"1" = 8 INPUTS

"2" = 15 INPUTS

"M" = MICRO COMM 3 WIRE INPUT

"P" = MICRO COMM INPUT W/ PASSING CHIME

"S" = BOTH DIRECT & MICRO COMM INPUT