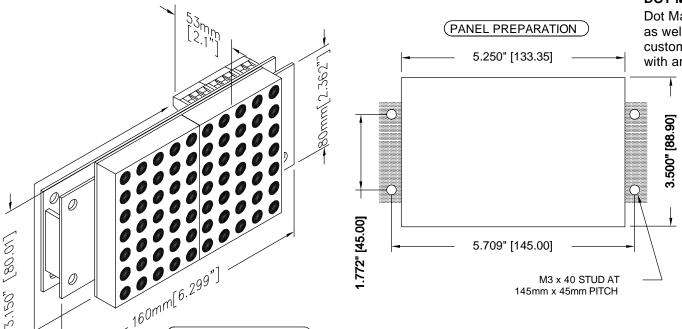

#### **DOT MATRIX**

Dot Matrix LED Digital Indicator for floor position display, as well as car direction, if desired. Any alphanumeric or custom character can be displayed in either single digit with arrow or double digit floor designations.

"X" = IF MICRO COMM

INPUT CONNECTION

12-24VAC/DC INPUT POWER

AND SIGNAL INPUTS

SCREW TYPE INPUT CONNECTOR

75mm [3"] CHARACTER