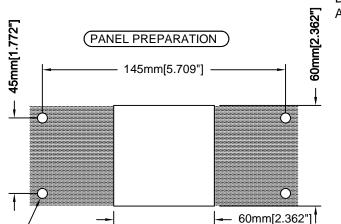

## RENEWAL PARTS

M3 x 30 STUD AT

145mm x 45mm PITCH

Lens: 104-5578 RED Lens: 104-6045 GRAY

Lens: 104-9045 BLUE

**NUMBER OF INPUTS:** 

"1" = 7 INPUT

CUTOUT TOLERANCE: +.50mm