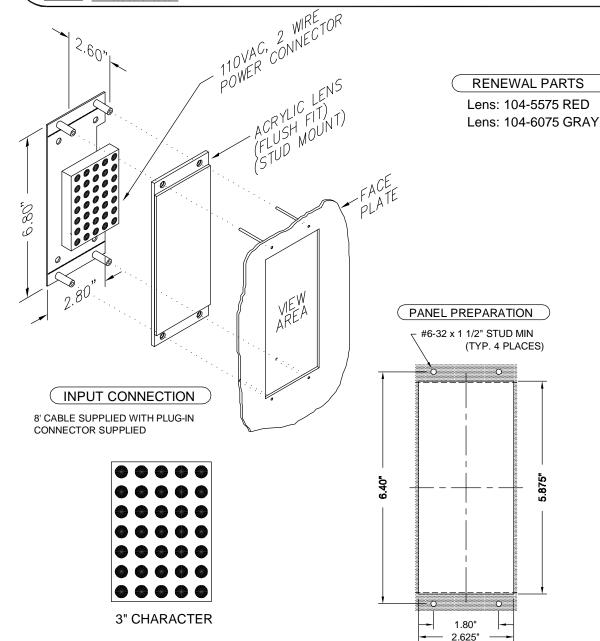

#### DOT MATRIX LED DIGITAL INDICATOR

Dot matrix LED digital indicator for floor position display. Any alphanumeric or custom character can be displayed.

CUTOUT TOLERANCE: +.020

- 0.0