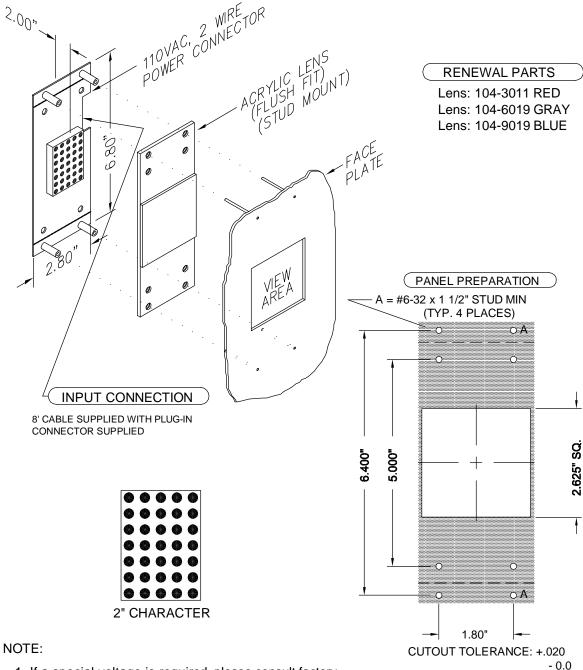

# **DV120-X0XXX**

## **DOT MATRIX LED DIGITAL INDICATOR**

Dot matrix LED digital indicator for floor position display. Any alphanumeric or custom character can be displayed.

LENS:

"R" = RED "G" = GRAY

"B" = BLUE

"X" = NO LENS