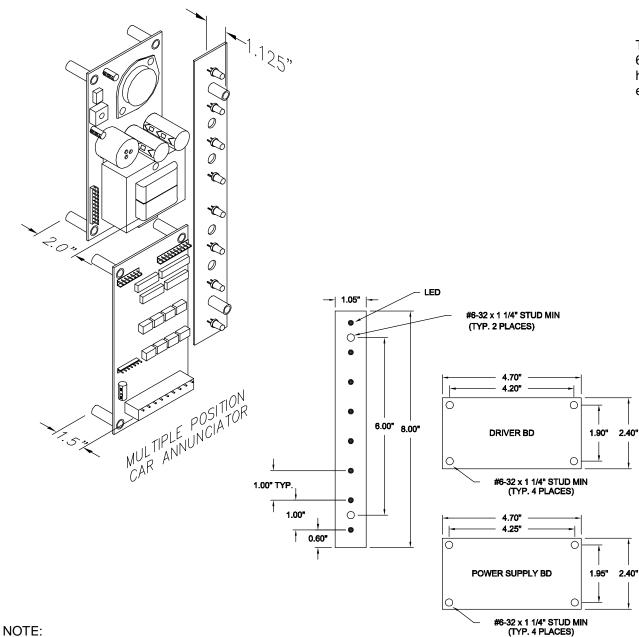

### **MULTIPLE POSITION CAR ANNUNCIATOR**

This unit is a multiple floor annunciator that is expandable to 64 floors. The unit is capable of displaying separate up/down hall calls and resets on all ups or all downs. The unit is also equipped with a call accept buzzer.

### Features:

- Latched LED indications
- 2 reset lines
- Button accept buzzer
- Expandable to 64 inputs