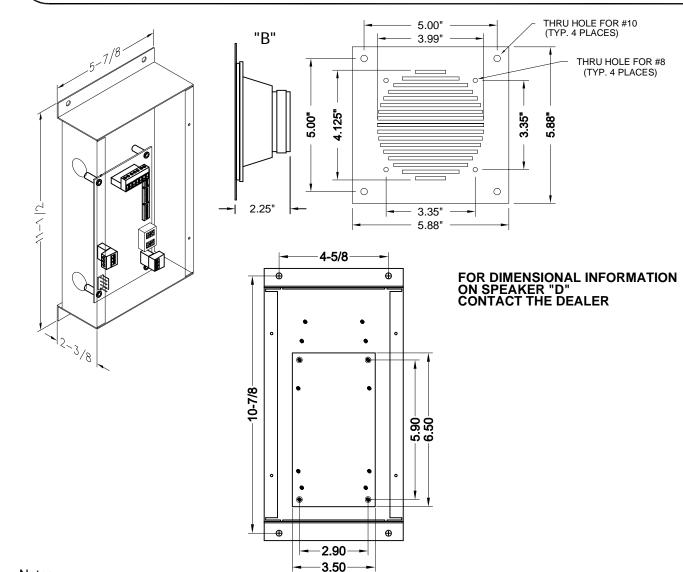

TO ORDER - SPECIFY VO3541-X

SPEAKER FORMAT:

"B" = 5" DIA. SPEAKER

"D" = 3" DIA. WATER RESISTANT

"C" = SPECIAL

#### Notes:

The digitized Voice Annunciator (VO3541-X) must be mounted within 20' of the speaker or damage will result! C.E. #40040001 matching transformers may be purchased for greater distances - consult the factory.