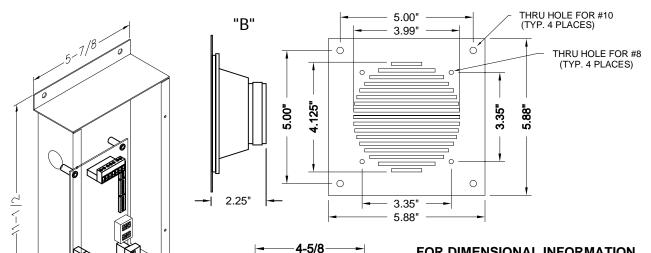

FOR DIMENSIONAL INFORMATION ON SPEAKER "D" **CONTACT THE DEALER** 

#### SPEAKER FORMAT:

"B" = 5" DIA. SPEAKER OPTION

"C" = SPECIAL SPEAKER OPTION

"D" = 3" DIA, WATER RESISTANT SPEAKER OPTION

"X" = NO SPEAKER