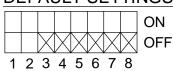

## **DEFAULT SETTINGS**

CODE VERSION \_\_\_\_\_

BOARD VERSION CE2852 \_\_\_

| DATE DRAWN:                              | DRAWN BY:          | REQUESTED BY: |                                                                                        |      |
|------------------------------------------|--------------------|---------------|----------------------------------------------------------------------------------------|------|
| 01/03/06                                 | DAC                | DC            | C.E. ELECTRONICS, INC.<br>2107 Industrial Drive<br>Bryan, Ohio 43506<br>(419) 636-6705 |      |
| BOARD NUMBER:                            | LAST DATE REVISED: | APPROVED BY:  |                                                                                        |      |
| 2852                                     | -                  |               |                                                                                        |      |
| PRODUCT                                  |                    |               | , ,,,                                                                                  |      |
| VF212 MC VF DISPLAY ON OTIS SQ FOOTPRINT |                    |               | DWG. NO.<br>VF212 01                                                                   | REV: |