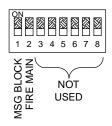

## **DIP SWITCH DETAIL**

The Micro Comm driver must be programmed to send messages with the level required to activate the features listed below. Level 0 messages will always be displayed, regardless of DIP switch or resistor settings.

For message blocking, turn on DIP switch 1 (MB). This will block level 1 and level 3 messages from being displayed.

To blank the display during a fire main (level three) message, turn on DIP switch 2 (FM).