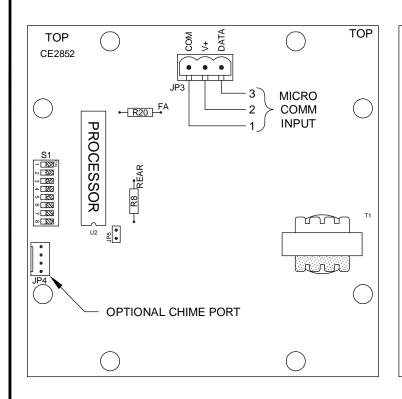

## **DIP SWITCH DETAIL**

The Micro Comm driver must be programmed to send messages with the level required to activate the features listed below. Level 0 messages will always be displayed, regardless of DIP switch or resistor settings.

For message blocking, turn on DIP switch 1 (MB). This will block level 1 and level 3 messages from being displayed.

To blank the display during a fire main (level three) message, turn on DIP switch 2 (FM).

To blank the display during a fire alternate (level two) message, remove resistor R20 (FA) from the board.

To operate this display as a rear unit remove resistor R8 (R) from the board. NOTE: The Micro Comm driver must be sending the MC2000 data stream to use this feature. Call Tech Support at 419-636-6705 for more information.