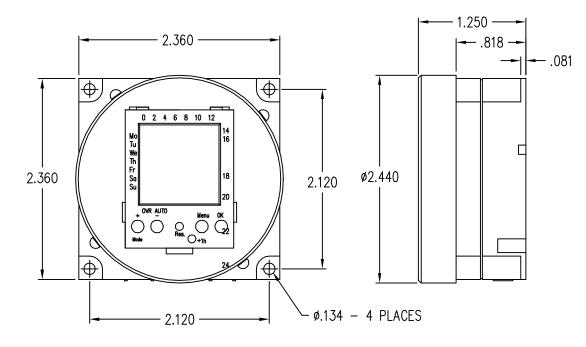

## 7 DAY TIMER (TIMER-1)

24 hour or 7 day programming with accuracy to the second. Unique "CIRCULAR PROGRAMMING" with large keys is easier to use. easy programming; sequential programming steps and minimal keys. Selectable blocks of weekdays or weekends for quick programming. Automatically recharged capacitor maintains program as display. Manual override provides for either temporary or continuous on or off state. UL and Canadian UL recognized.

## **Features**

- 20 programs
- Up to 140 events per week
- 24 hour and 7 day programming
- Easy programming
- Capacitor backup with 5 day carryover
- UL approved