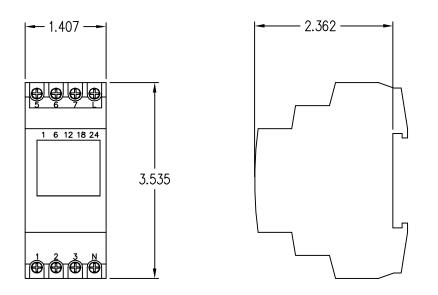

## 365 DAY TIMER (TIMER-2)

Ideal for schools, banks, government and other public buildings with many holidays. The unit requires reprogramming each year to enter the new holiday dates.

## Features

- 322 programs
- 365 day programming
- 1 channel controller
- Auto leap year adjustment
- Auto daylight savings time adjustment
- Battery back up for over 1 week

TO ORDER - SPECIFY TIMER- X
CHOOSE MODEL # FROM ABOVE: