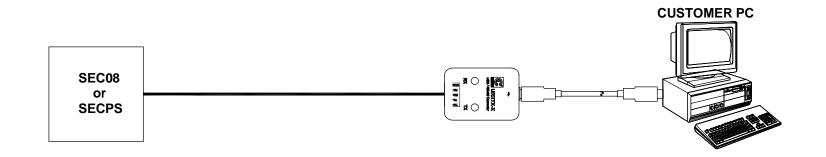

# SECURITY MANAGER ADD-ON TO THE SECURITY SYSTEM

# SECURITY MASTER PROGRAMMER

The Security Manager is an add-on to the Security System in order to make the Security System more flexible and easier to update. The concepts from the Security System carry over to the Security Manager, just with a fresh, new, simpler yet still secure way to add or delete users from the Security System. Comes with software that runs on MS Windows.

### MASTER PROGRAMMER

The SURXTX is an add-on to the Security system in order to make the Security System easier to update. The concepts from the Security System carry over to the Security Manager with a fresh, simpler and still secure way to add or delete users from the Security System. Comes with software that runs on MS Windows.