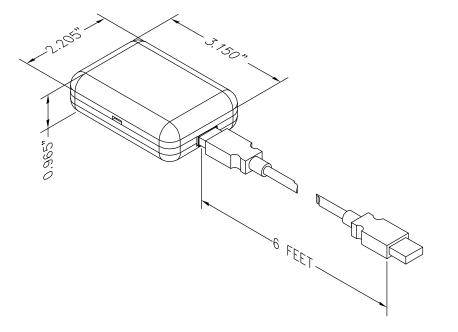

## SURXTX-X:

### MASTER PROGRAMMER

The SURXTX is an add-on to the Security system in order to make the Security System easier to update. The concepts from the Security System carry over to the Security Manager with a fresh, simpler and still secure way to add or delete users from the Security System. Comes with software that runs on MS Windows.