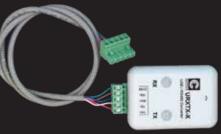

## SURXTX-X:

### MASTER PROGRAMMER

The SURXTX is an add-on to the Security system in order to make the Security System easier to update. The concepts from the Security System carry over to the Security Manager with a fresh, simpler and still secure way to add or delete users from the Security System. Comes with software that runs on MS Windows.