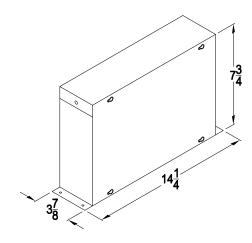

## **<u>CEILING MOUNT</u>** (HORIZONTAL)

BOX: "H" = HORIZONTAL / CLAM SHELL "V" = VERTICAL / TOC