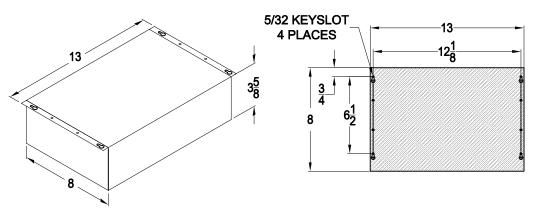

### CAB TOP MOUNT (VERTICAL)

BOX: "H" = HORIZONTAL / CLAM SHELL "V" = VERTICAL / TOC