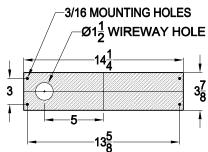

## **<u>CEILING MOUNT</u>** (HORIZONTAL)

BOX: "H" = HORIZONTAL / CLAM SHELL "V" = VERTICAL / TOC