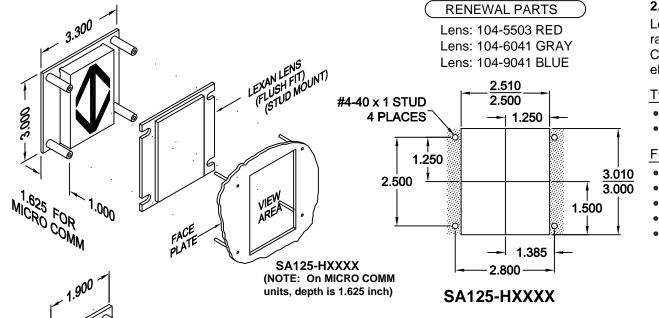

## SA125-XXXXX

Ver. 11 Rel. 1/24/2017

(ACCESSORIES)

## 2.5 INCH LED ARROW

Long life, solid state arrow for lanterns, 100,000 hours rated life. Accepts signals from 6 to 120 volts, AC or DC. Comes with output terminals for electronic chimes or electromechanical gongs.

### LENS:

"R" = RED

"G" = GRAY

"B" = BLUE

"X" = NO LENS

\* = Not Available in Signal Voltage A -D