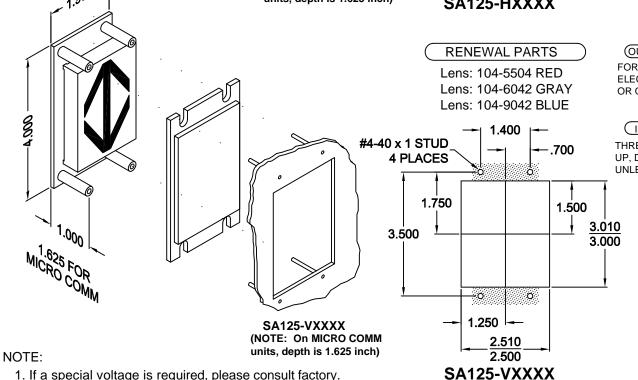

## SA125-XXXXX

Ver. 11 Rel. 1/24/2017

(ACCESSORIES)

## 2.5 INCH LED ARROW

Long life, solid state arrow for lanterns, 100,000 hours rated life. Accepts signals from 6 to 120 volts, AC or DC. Comes with output terminals for electronic chimes or electromechanical gongs.

### LENS:

"R" = RED

"G" = GRAY

"B" = BLUE

"X" = NO LENS

\* = Not Available in Signal Voltage A -D