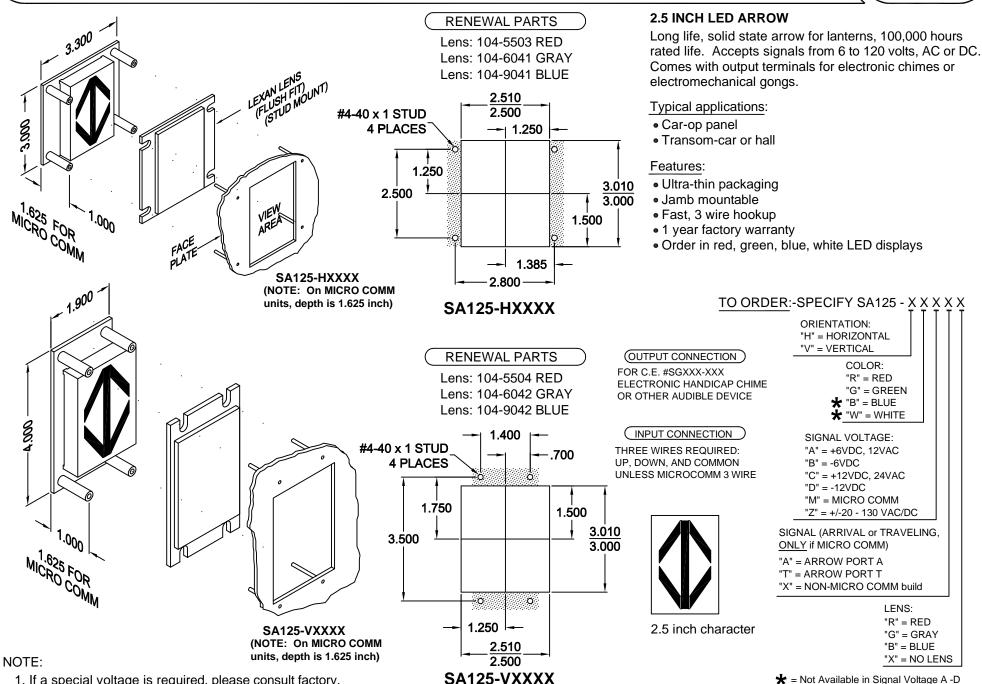

## ACCESSORIES 2.5" LED ARROW

Long life, solid state arrow for lanterns, 100,000 hours rated life. Accepts signals from 6 to 120 volts, AC or DC. Comes with output terminals for electronic chimes or electromechanical gongs.

FEATURES:

> Ultra-thin packaging
> Jamb Mountable
> Fast, 3 wire hookup
> 1 year factory warranty

> Order in red, green, blue and white LED displays

## SA125-XXXXX

Ver. 11 Rel. 1/24/2017

1. If a special voltage is required, please consult factory.

★ = Not Available in Signal Voltage A -D

ACCESSORIES