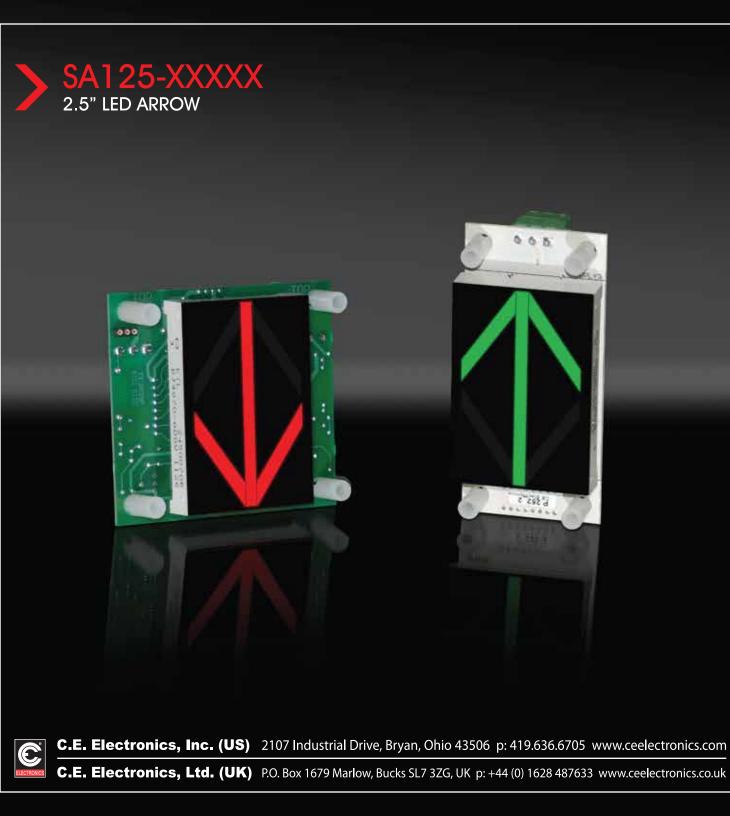

## ACCESSORIES 2.5" LED ARROW

Long life, solid state arrow for lanterns, 100,000 hours rated life. Accepts signals from 6 to 120 volts, AC or DC. Comes with output terminals for electronic chimes or electromechanical gongs.

FEATURES:

> Ultra-thin packaging
> Jamb Mountable
> Fast, 3 wire hookup
> 1 year factory warranty

> Order in red, green, blue and white LED displays