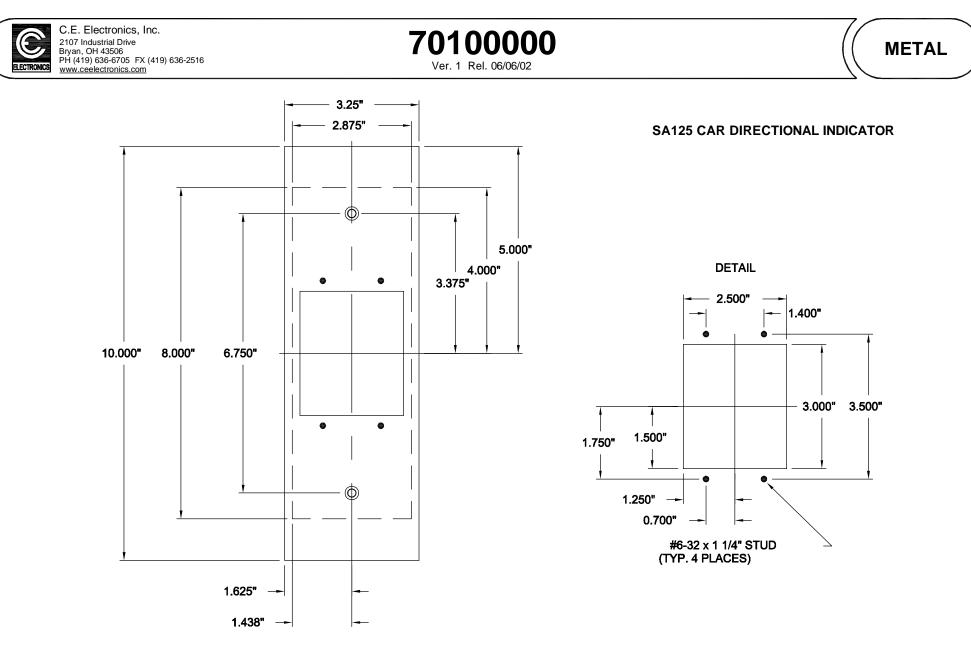

## NOTES:

#4 STAINLESS STEEL, .125" VERTICAL GRAIN BEVELED EDGES - APPROXIMATELY 15° BOX REQUIRED, 3.5" DEEP COUNTERSINK MOUNTING HOLES FOR #10-32 TAMPERPROOF SCREW