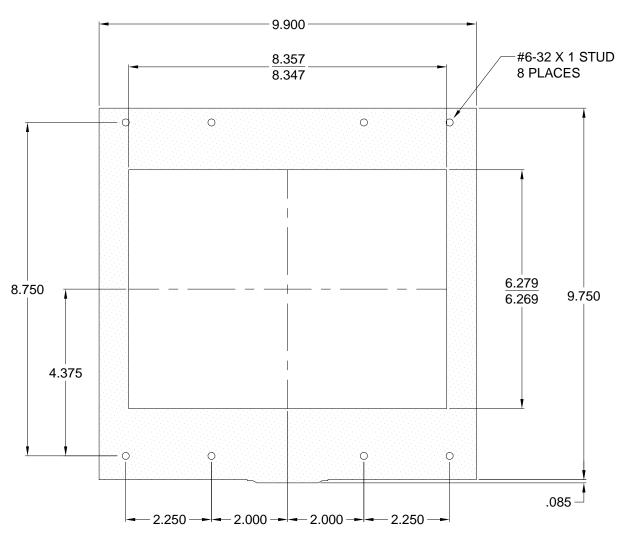

## **PP104-8**

Ver. 3 Rel. 1/26/2017

AS VIEWED FROM FRONT

|                        |                                | LENS NUMBER: |                  | BOARD # & REV:                                  |      |  |
|------------------------|--------------------------------|--------------|------------------|-------------------------------------------------|------|--|
|                        |                                | APPROVED BY: |                  | •                                               |      |  |
|                        |                                | Signature:   |                  |                                                 |      |  |
|                        |                                | Date:        |                  |                                                 |      |  |
|                        |                                | Company:     |                  |                                                 |      |  |
| DATE DRAWN:<br>1/23/09 | LAST DATE REVISED              | NONE         | PART#:           |                                                 |      |  |
| DRAWN BY:              | ±.015                          |              | <b>©</b>         | C.E. ELECTRONICS, INC.<br>2107 Industrial Drive |      |  |
| REQUESTED BY:          | TOLERANCE FOR CUTOUT (WINDOW): |              |                  | Bryan, Ohio 43506<br>(419) 636-6705             |      |  |
| TITLE:                 |                                |              | DWG. NO.<br>PP10 |                                                 | REV: |  |