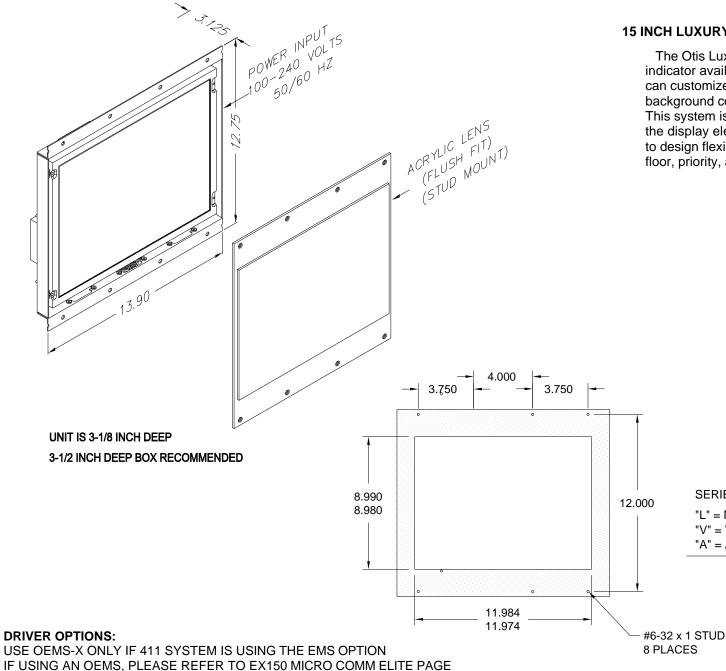

## 15 INCH LUXURY PI - LIQUID CRYSTAL DISPLAY (LCD)

The Otis Luxury PI is the most flexible position indicator available. With the Luxury layout software, you can customize your own position indicator by selecting background colors and textures, fonts, and arrow styles. This system is so flexible you can even determine where the display elements appear on the screen. In addition to design flexibility, the Otis Luxury PI can display floor, priority, and time-based messages.

## Features:

- Passing chime output
- Live video option
- Self testing
- Low profile
- Elite designer software
- Elite transfer software
- Otis RSL Serial Link input

SERIES: L'' = MAIN

- "V" = VIDEO
- "A" = AUXILIARY PANEL LINK