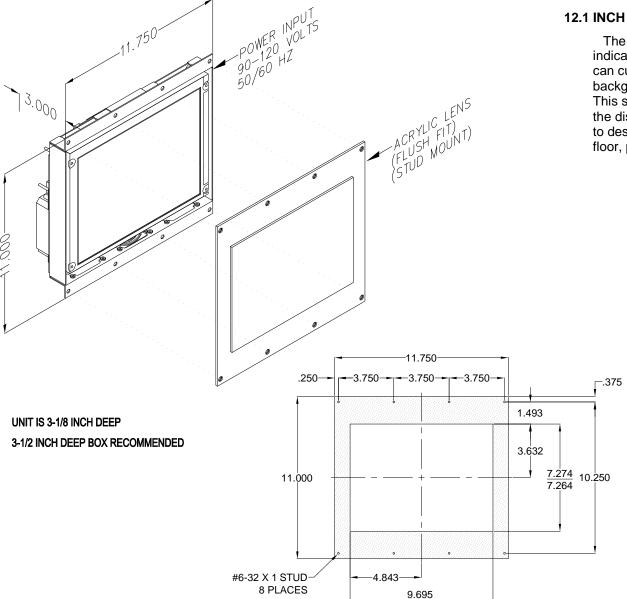

# 12.1 INCH LUXURY PI - LIQUID CRYSTAL DISPLAY (LCD)

The Otis Luxury PI is the most flexible position indicator available. With the Luxury layout software, you can customize your own position indicator by selecting background colors and textures, fonts, and arrow styles. This system is so flexible you can even determine where the display elements appear on the screen. In addition to design flexibility, the Otis Luxury PI can display floor, priority, and time-based messages.