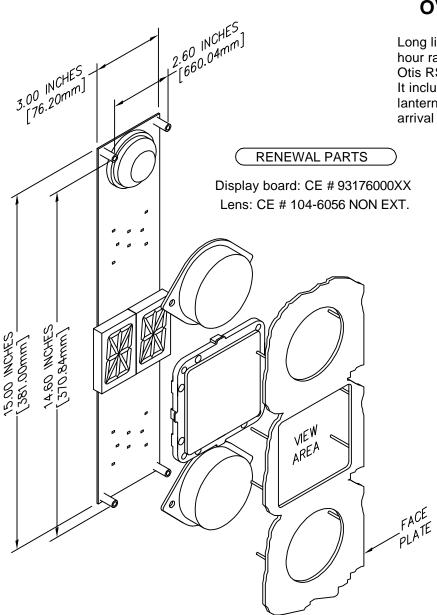

## **OVCTS-XXX**

Long life, LED's for lanterns, 100,000 hour rated life. Accepts existing signals over the Otis RSL link. The unit has a double digit 2 Inch display. It includes LED backlighting for hockey puck style lanterns. The unit is also equipped with an arrival gong. The programming is dip switch selectable.

## Features

- 2 Inch characters
- Solid side bar/arrow
- 1 year factory warranty
- Conforms to ADAAG 4.10.4
- Includes gong
- RSL input
- ECA capable

TO ORDER - SPECIFY OVCTS-X XX