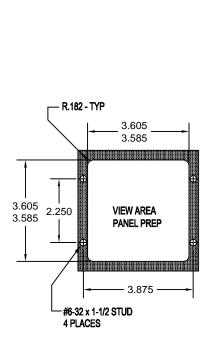

## Features

- 2 Inch characters
- Solid side bar/arrow
- 1 year factory warranty
- Conforms to ADAAG 4.10.4
- Includes gong
- RSL input
- ECA capable

TO ORDER - SPECIFY OVCTS-X XX