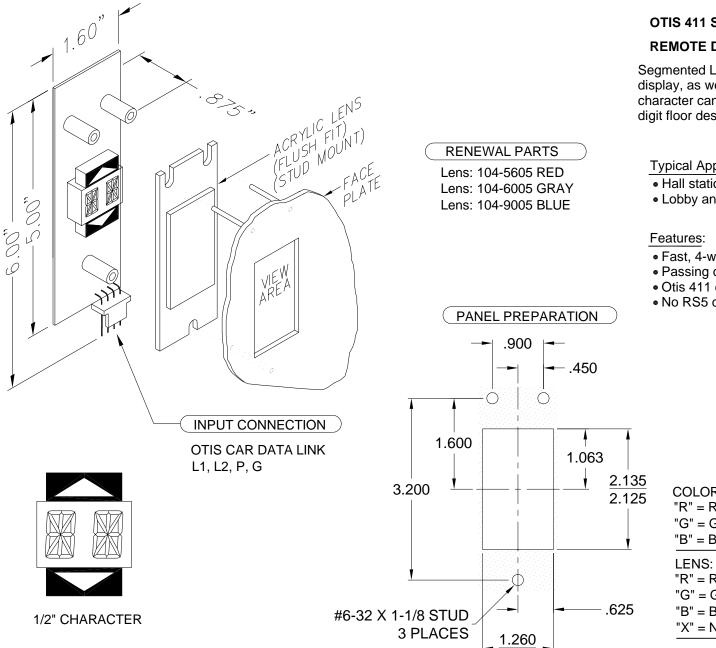

## **OTIS 411 SERIES CONTROLLERS**

## **REMOTE DISPLAY INDICATOR "RDI"**

Segmented LED, digital indicator for floor position display, as well as car direction. Any alphanumeric character can be displayed in either single or double digit floor designations.

## **Typical Applications**

Hall stations

Lobby and security panels

- Fast, 4-wire hookup
- Passing chime available on this unit
- Otis 411 car data link hook-up
- No RS5 card needed

| TO ORDER - SPECIFY OV105 - X      | Ā |
|-----------------------------------|---|
| COLOR:                            |   |
| "R" = RED SEGMENTS / RED ARROWS   |   |
| "G" = GREEN SEGMENTS / RED ARROWS |   |
| "B" = BLUE SEGMENTS / BLUE ARROWS |   |
| LENS:                             |   |
| "R" = RED                         |   |
| "G" = GRAY                        |   |
| "B" = BLUE                        |   |
| "X" = NO LENS                     |   |
|                                   | - |
|                                   |   |