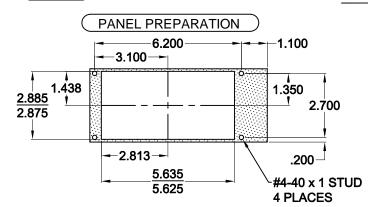

isplay, as well as car direction. Any alphanumeric character can be displayed in either single or double digit floor designations.

## **Typical Applications:**

• car-op panel, transom-car or hall, surface mount fixtures

### Features:

- Thin package
- Self testing
- Passing chime output
- Otis RSL input

## COLOR:

# TO ORDER - SPECIFY OS222-XXXXX

"AA" = AMBER CHARACTER, AMBER ARROW

"RR" = RED CHARACTER, RED ARROW

"GR" = GREEN CHARACTER, RED ARROW

"GG" = GREEN CHARACTER, GREEN ARROW

"RG" = RED CHARACTER, GREEN ARROW

"BB" = BLUE CHARACTER, BLUE ARROW

"WW" = WHITE CHARACTER, WHITE ARROW

## LENS:

"R" = RED

"G" = GRAY

"B" = BLUE

"X" = NO LENS

#### HARDWARE KIT:

"X" = NO HARDWARE KIT

"H" = HARDWARE KIT

#### CHIME:

"X" = NO SERIAL ARRIVAL CHIME

"C" = SERIAL ARRIVAL CHIME