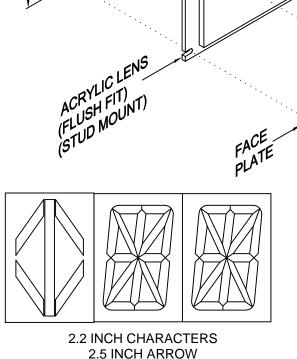

# **RENEWAL PARTS**

Lens: 104-5602M RED Lens: 104-6002M GRAY

OTIS MALE

4 PIN HEADER

Lens: 104-9002 BLUE

## LENS:

"R" = RED

"G" = GRAY

"B" = BLUE

"X" = NO LENS