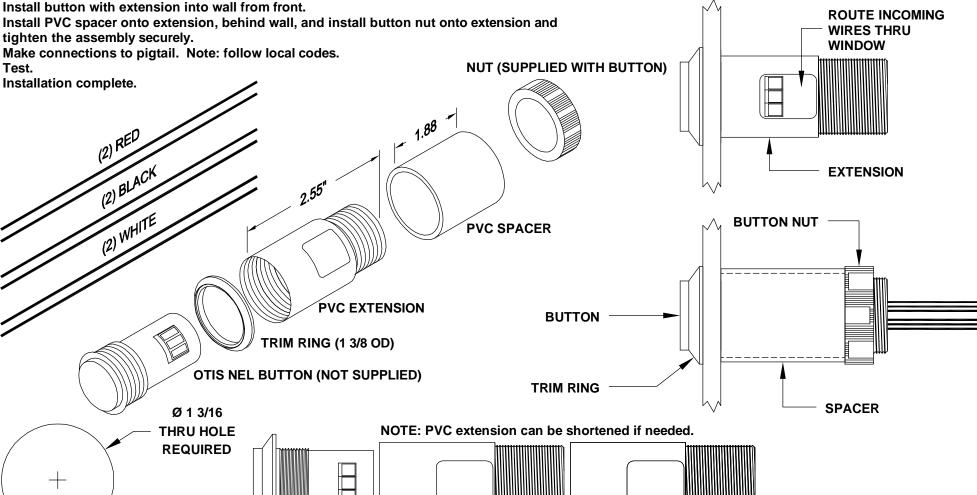

## **Button Extension Installation Procedure:**

Determine if a spacer is needed or what length is required and shorten as needed.

Trim locating tab from button housing and install trim ring.

Thread button into extension and "clock" the wire terminals into extension windows to allow wire installation.

Insert supplied wires into the terminals thru the extension windows

tighten terminals by accessing thru bottom of extension.

Black wire to common terminal, Red wire to NC terminal and White wire to NO terminal.

Pass wires into extension thru the window and out the bottom of the extension.

EXTENSIONS MAY BE STACKED FOR INCREASED DEPTH OF APPLICATION